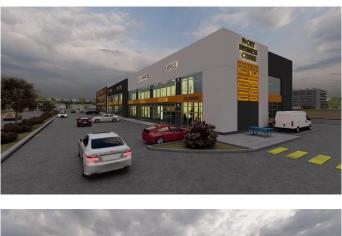

#### \$960,000

0 Bedroom, 0.00 Bathroom, Commercial on 0.00 Acres

Nolan Hill, Calgary, Alberta

Premier flex retail condo offer a prime location in the Nolan Hill Business Park, with convenient access to major roads in Calgary(Sarcee Trail and Stoney Trail NW). The flexible zoning(I-C) allows for a wide range of business types, making it an attractive option for business owners and investors. The high-quality finishing and abundant natural light further enhance the appeal of these spaces. Great option for an owner-user or an investor. Mezzanine is an option with City's approval. The potential to rent out a second level separately adds to the versatility and income potential. With permitted uses including offices, restaurants, warehouses, showrooms, and many more, there are plenty of opportunities for various types of businesses to thrive.