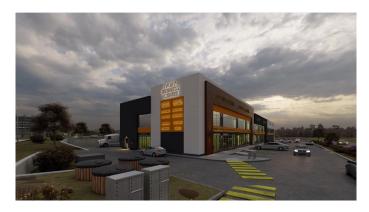

#### \$960,000

0 Bedroom, 0.00 Bathroom, Commercial on 0.00 Acres

Nolan Hill, Calgary, Alberta

Premier flex retail condo offer a prime location in the Nolan Hill Business Park, with convenient access to major roads in Calgary(Sarcee Trail and Stoney Trail NW). The flexible zoning(I-C) allows for a wide range of business types, making it an attractive option for business owners and investors. The high-quality finishing and abundant natural light further enhance the appeal of these spaces. Great option for an owner-user or an investor. Mezzanine is an option with City's approval. The potential to rent out a second level separately adds to the versatility and income potential. With permitted uses including offices, restaurants, warehouses, showrooms, and many more, there are plenty of opportunities for various types of businesses to thrive.