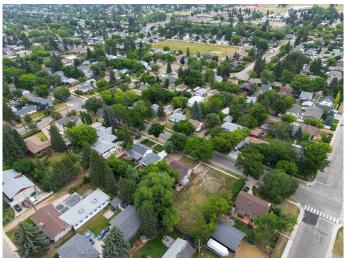

#### \$299,900

0 Bedroom, 0.00 Bathroom, Land on 0.23 Acres

Mountview, Red Deer, Alberta

RARE- MASSIVE 74'6" X 135' lot on a gorgeous Elm tree lined treed in highly desirable Mountview subdivision. This size of lot in this subdivision is very hard to find. Build your dream home in this fabulous location, close to walking trails, schools and all amenities.