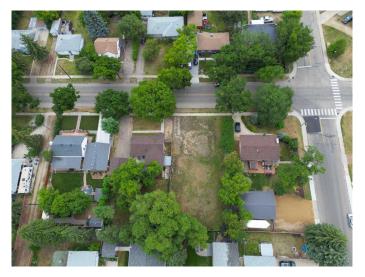

#### \$299,900

0 Bedroom, 0.00 Bathroom, Land on 0.23 Acres

Mountview, Red Deer, Alberta

RARE- MASSIVE 74'6" X 135' lot on a gorgeous Elm tree lined treed in highly desirable Mountview subdivision. This size of lot in this subdivision is very hard to find. Build your dream home in this fabulous location, close to walking trails, schools and all amenities.