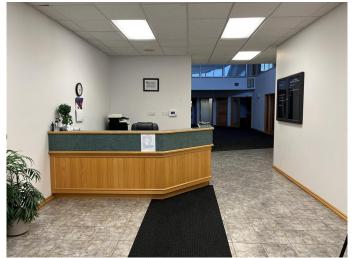

#### \$850

0 Bedroom, 0.00 Bathroom, Commercial on 0.00 Acres

NONE, Slave Lake, Alberta

FOR LEASE! 2 Offices on the Main floor. 1 upstairs, can be furnished or unfurnished as needed. Shared kitchen and boardroom. Building is alarmed for security. Use of reception desk and you can advertise on the large pillar sign for greater exposure for your business. Perfect for just starting out or the home based business that has outgrown your home. Zoned C1. Uses and floorplan attached to listing.