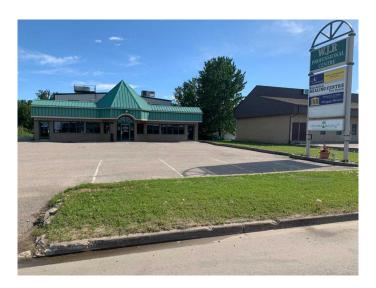

# \$850 - 101, 105 6 Avenue Se, Slave Lake

MLS® #A2155891

#### \$850

0 Bedroom, 0.00 Bathroom, Commercial on 0.00 Acres

NONE, Slave Lake, Alberta

FOR LEASE! 2 Offices on the Main floor. 1 upstairs, can be furnished or unfurnished as needed. Shared kitchen and boardroom. Building is alarmed for security. Use of reception desk and you can advertise on the large pillar sign for greater exposure for your business. Perfect for just starting out or the home based business that has outgrown your home. Zoned C1. Uses and floorplan attached to listing.

## **Community Information**

Address 101, 105 6 Avenue Se

Subdivision NONE

City Slave Lake

County Lesser Slave River No. 124, M.D. of

Province Alberta
Postal Code T0G 2A3