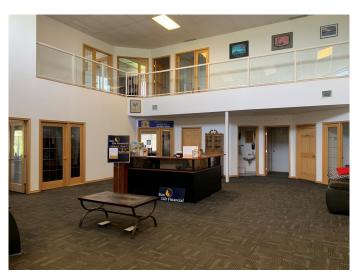

#### \$850

0 Bedroom, 0.00 Bathroom, Commercial on 0.00 Acres

NONE, Slave Lake, Alberta

FOR LEASE! 2 Offices on the Main floor. 1 upstairs, can be furnished or unfurnished as needed. Shared kitchen and boardroom. Building is alarmed for security. Use of reception desk and you can advertise on the large pillar sign for greater exposure for your business. Perfect for just starting out or the home based business that has outgrown your home. Zoned C1. Uses and floorplan attached to listing.