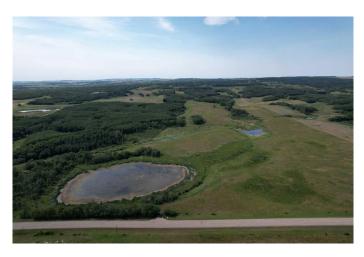

#### \$1,000,000

0 Bedroom, 0.00 Bathroom, Land on 158.97 Acres

NONE, Rural Red Deer County, Alberta

Excellent un-subdivided quarter section of native pasture land on Highway 816 close to Pine Lake. Good grass and natural water sources for livestock. Large treed and open areas with fantastic recreation, wildlife viewing, and hunting (deer & moose) opportunities. Perfect parcel of land to build your dream home and yard site right off pavement and close to the lake, golf course, gas station/convenience store, and around 20 minute drive into Red Deer.