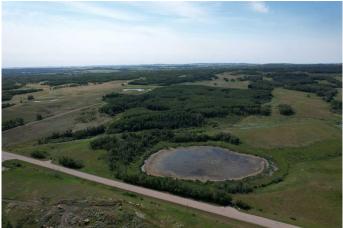

#### \$1,000,000

0 Bedroom, 0.00 Bathroom, Land on 158.97 Acres

NONE, Rural Red Deer County, Alberta

Excellent un-subdivided quarter section of native pasture land on Highway 816 close to Pine Lake. Good grass and natural water sources for livestock. Large treed and open areas with fantastic recreation, wildlife viewing, and hunting (deer & moose) opportunities. Perfect parcel of land to build your dream home and yard site right off pavement and close to the lake, golf course, gas station/convenience store, and around 20 minute drive into Red Deer.