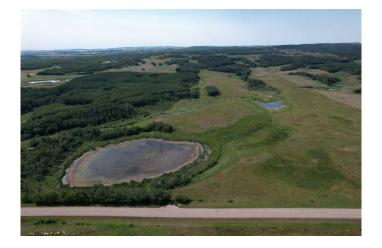

#### \$1,000,000

0 Bedroom, 0.00 Bathroom, Land on 158.97 Acres

NONE, Rural Red Deer County, Alberta

Excellent un-subdivided quarter section of native pasture land on Highway 816 close to Pine Lake. Good grass and natural water sources for livestock. Large treed and open areas with fantastic recreation, wildlife viewing, and hunting (deer & moose) opportunities. Perfect parcel of land to build your dream home and yard site right off pavement and close to the lake, golf course, gas station/convenience store, and around 20 minute drive into Red Deer.