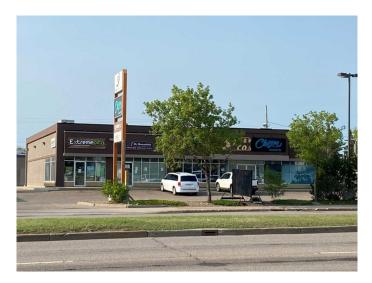

# \$15 - 3a, 5629 44 Street, Lloydminster

MLS® #A2155551

#### \$15

0 Bedroom, 0.00 Bathroom, Commercial on 0.00 Acres

Southridge, Lloydminster, Alberta

Highway 16 frontage with high visible exposure, lots of parking front and back, making this an excellent space for retail or professional location. Neighbouring tenants are a doctor office, massage services, fast food restaurants. Common costs are approx \$5.40 per sq. ft. and include insurance, property taxes, ground maintenance, parking lot snow removal, shared garbage removal, and property management fees. Make this space a new location for your existing business or start with great exposure. One of the owners is a licensed realtor in Alberta and Saskatchewan