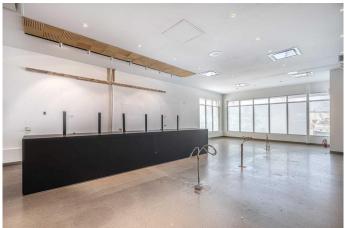

#### \$15

0 Bedroom, 0.00 Bathroom, Commercial on 0.00 Acres

Southridge, Lloydminster, Alberta

Highway 16 frontage with high visible exposure, lots of parking front and back, making this an excellent space for retail or professional location. Neighbouring tenants are a doctor office, massage services, fast food restaurants. Common costs are approx \$5.40 per sq. ft. and include insurance, property taxes, ground maintenance, parking lot snow removal, shared garbage removal, and property management fees. Make this space a new location for your existing business or start with great exposure. One of the owners is a licensed realtor in Alberta and Saskatchewan