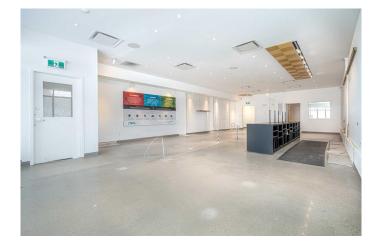

#### \$15

0 Bedroom, 0.00 Bathroom, Commercial on 0.00 Acres

Southridge, Lloydminster, Alberta

Highway 16 frontage with high visible exposure, lots of parking front and back, making this an excellent space for retail or professional location. Neighbouring tenants are a doctor office, massage services, fast food restaurants. Common costs are approx \$5.40 per sq. ft. and include insurance, property taxes, ground maintenance, parking lot snow removal, shared garbage removal, and property management fees. Make this space a new location for your existing business or start with great exposure. One of the owners is a licensed realtor in Alberta and Saskatchewan