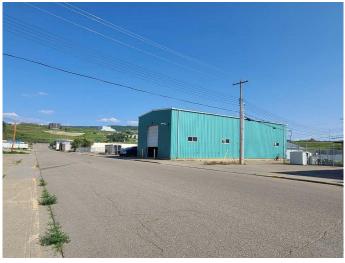

#### \$599,000

0 Bedroom, 0.00 Bathroom, Commercial on 0.00 Acres

Industrial Area, Peace River, Alberta

Let your business grow in this commercial shop with 0.96 acres of land that is fenced for storage. There is approximately 6425 sq feet of shop space and 2400 sq feet of office. There is a 14x18 overhead door and 3 more overhead doors on the adjoining bay. Or you could break this up into smaller pieces and sell off the lots you don't need and keep what you do need. Build on one of the lots and sell a lot and smaller shop. There are lots of ways to break this property up and use it to your advantage. Priced to sell at way below replacement cost and lower than just about any other commercial building of this size currently for sale. Call today to book a showing to see how it could fit your business needs.