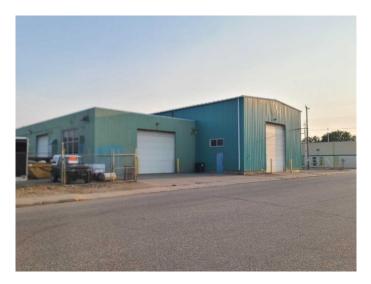

#### \$599,000

0 Bedroom, 0.00 Bathroom, Commercial on 0.00 Acres

Industrial Area, Peace River, Alberta

Let your business grow in this commercial shop with 0.96 acres of land that is fenced for storage. There is approximately 6425 sq feet of shop space and 2400 sq feet of office. There is a 14x18 overhead door and 3 more overhead doors on the adjoining bay. Or you could break this up into smaller pieces and sell off the lots you don't need and keep what you do need. Build on one of the lots and sell a lot and smaller shop. There are lots of ways to break this property up and use it to your advantage. Priced to sell at way below replacement cost and lower than just about any other commercial building of this size currently for sale. Call today to book a showing to see how it could fit your business needs.