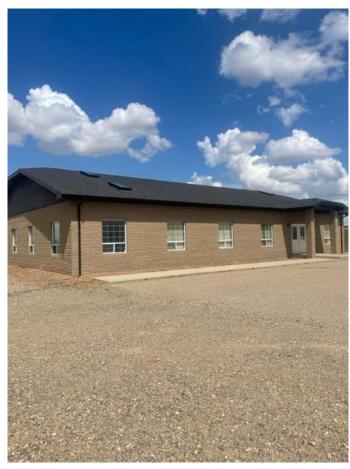

#### \$749,000

0 Bedroom, 0.00 Bathroom, Commercial on 2.67 Acres

NONE, Rural Newell, County of, Alberta

Location - Location!! GREAT access & visibility to HIGHWAY #1 & 500 meters from Brooks city limits. The brick Office Building offers 3500 sq ft featuring 6 offices & 3 large board rooms (1 boardroom has an attached 1/2 bath), large main entrance, copy room, storage room, kitchenette & 2 more 1/2 baths. The 6000 sq ft shop is heated - 14X16 & 14X 14 overhead exterior doors - an interior 12X12 overhead door separates half the shop area there are 2 smaller rooms for storage or office areas with a mezzanine above - 3 phase power / 200 amps. The yard is completely fenced. ZONED - Commercial. There is lots of opportunity for many different types of businesses.

**Exterior** 

Roof Asphalt Shingle

Construction Brick, Metal Siding

Foundation Piling(s)