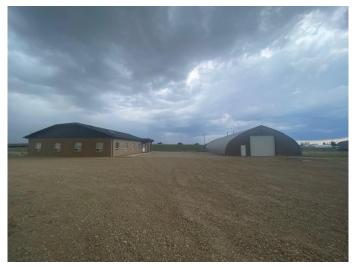

#### \$749,000

0 Bedroom, 0.00 Bathroom, Commercial on 2.67 Acres

NONE, Rural Newell, County of, Alberta

Location - Location!! GREAT access & visibility to HIGHWAY #1 & 500 meters from Brooks city limits. The brick Office Building offers 3500 sq ft featuring 6 offices & 3 large board rooms (1 boardroom has an attached 1/2 bath), large main entrance, copy room, storage room, kitchenette & 2 more 1/2 baths. The 6000 sq ft shop is heated - 14X16 & 14X 14 overhead exterior doors - an interior 12X12 overhead door separates half the shop area there are 2 smaller rooms for storage or office areas with a mezzanine above - 3 phase power / 200 amps. The yard is completely fenced. ZONED - Commercial. There is lots of opportunity for many different types of businesses.

Built in 1999

**Exterior** 

Roof Asphalt Shingle

Construction Brick, Metal Siding

Foundation Piling(s)