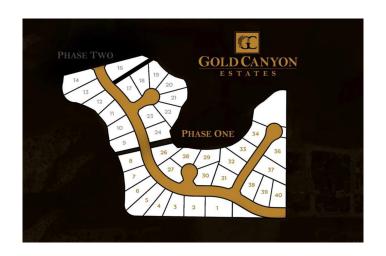

### \$268,000

0 Bedroom, 0.00 Bathroom, Land on 0.35 Acres

Southridge, Lethbridge, Alberta

Go south on Highway 5, turn right into Southridge, go through Sandstone and you will arrive at Gold Canyon Estates. Lots available ranging from .33 to .5 acres all with gorgeous views of the mountains and many with coulee and city views and many with river views. All services include City water, electrical and gas lines to the property line, street lights, sidewalks, paved streets. Everything is ready to build your dream home with the builder of your choice.