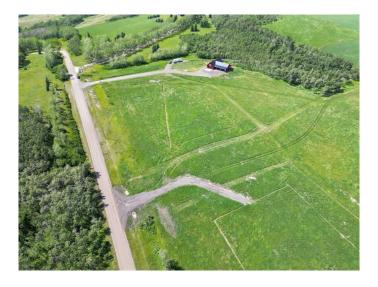

### \$523,950

0 Bedroom, 0.00 Bathroom, Land on 2.99 Acres

NONE, Rural Foothills County, Alberta

Welcome to this stunning new created (Lot 3) 2.99 acre parcel that offers a truly unique setting to build your dream home. The contour to this land is fantastic with rolling hills and excellent panoramic views. Come see what "top of the world― means! This property is a short drive North to Calgary or South to the energetic growing town of Okotoks. Strathcona-Tweedsmuir School and Calgary Polo Club can be seen to the East with Spruce Meadows 15 minutes to the North. You will enjoy the elevated lifestyle provided by this new created parcel. PLEASE NOTE: Street Number TBV once building permit has been approved & subject to final Land Titles Registration. Also Lot 2 adjacent is for sale 2.75 Acres. GST included in price.