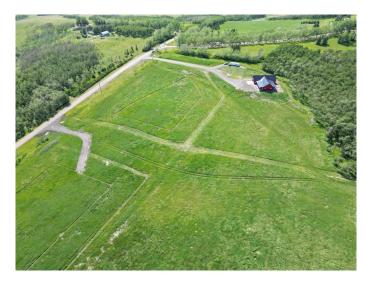

### \$523,950

0 Bedroom, 0.00 Bathroom, Land on 2.99 Acres

NONE, Rural Foothills County, Alberta

Welcome to this stunning new created (Lot 3) 2.99 acre parcel that offers a truly unique setting to build your dream home. The contour to this land is fantastic with rolling hills and excellent panoramic views. Come see what "top of the world― means! This property is a short drive North to Calgary or South to the energetic growing town of Okotoks. Strathcona-Tweedsmuir School and Calgary Polo Club can be seen to the East with Spruce Meadows 15 minutes to the North. You will enjoy the elevated lifestyle provided by this new created parcel. PLEASE NOTE: Street Number TBV once building permit has been approved & subject to final Land Titles Registration. Also Lot 2 adjacent is for sale 2.75 Acres. GST included in price.