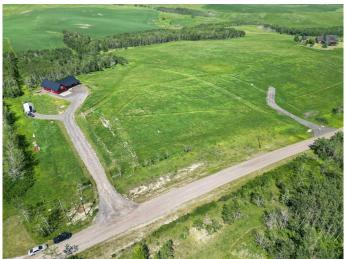

### \$523,950

0 Bedroom, 0.00 Bathroom, Land on 2.99 Acres

NONE, Rural Foothills County, Alberta

Welcome to this stunning new created (Lot 3) 2.99 acre parcel that offers a truly unique setting to build your dream home. The contour to this land is fantastic with rolling hills and excellent panoramic views. Come see what "top of the world― means! This property is a short drive North to Calgary or South to the energetic growing town of Okotoks. Strathcona-Tweedsmuir School and Calgary Polo Club can be seen to the East with Spruce Meadows 15 minutes to the North. You will enjoy the elevated lifestyle provided by this new created parcel. PLEASE NOTE: Street Number TBV once building permit has been approved & subject to final Land Titles Registration. Also Lot 2 adjacent is for sale 2.75 Acres. GST included in price.