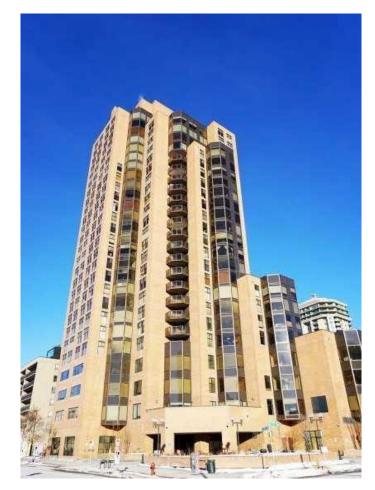

# \$1,300,000 - 277, 1100 8 Avenue Sw, Calgary

MLS® #A2154554

#### \$1,300,000

0 Bedroom, 0.00 Bathroom, Commercial on 0.00 Acres

Downtown West End, Calgary, Alberta

Click brochure link for more details\*\* Westmount Place is a commercial/residential condominium building with four stories of commercial office space on the lower floors. Its west end location allows for easy access and egress to and from downtown. The mixed-use building provides a unique offering of amenities not found in any other Calgary office condo buildings. The building is three blocks from the Plus 15 walkway, one block from the LRT line and surrounded by many amenities including Shaw Millennium Park, Contemporary Calgary, The Comedy Cave, and Loophole Coffee Bar.

### **Essential Information**

| MLS® #     | A2154554    |
|------------|-------------|
| Price      | \$1,300,000 |
| Bathrooms  | 0.00        |
| Acres      | 0.00        |
| Year Built | 1979        |
| Туре       | Commercial  |
| Sub-Type   | Office      |
| Status     | Active      |