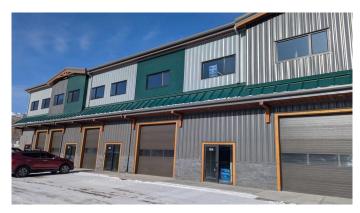

#### \$26

0 Bedroom, 0.00 Bathroom, Commercial on 0.00 Acres

Elk Run, Canmore, Alberta

Elk Meadows is Canmore's newest warehouse development to showcase an updated Alpine architecture. With high exposure to Elk Run Boulevard and proximity to the Trans Canada Hwy it provides quick access to all parts of Canmore and surrounding areas. This building is well engineered using structural steel and concrete floors on two levels. The main floor is 2,100 sq ft with a 12â€<sup>™</sup>X12â€<sup>™</sup> front drive-in door providing convenient loading into the 16' high bay. A major benefit is the ample power 200A 208V available for heavy users, along with a full sprinkler system throughout. This is a great opportunity for contractors, service companies, breweries, pubs, recreational facilities and storage. A tenant improvement allowance is negotiable. Available Immediately!