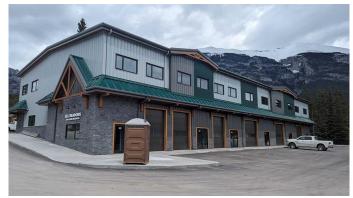

#### \$26

0 Bedroom, 0.00 Bathroom, Commercial on 0.00 Acres

Elk Run, Canmore, Alberta

Elk Meadows is Canmore's newest warehouse development to showcase an updated Alpine architecture. With high exposure to Elk Run Boulevard and proximity to the Trans Canada Hwy it provides quick access to all parts of Canmore and surrounding areas. This building is well engineered using structural steel and concrete floors on two levels. The main floor is 2,100 sq ft with a 12â€<sup>™</sup>X12â€<sup>™</sup> front drive-in door providing convenient loading into the 16' high bay. A major benefit is the ample power 200A 208V available for heavy users, along with a full sprinkler system throughout. This is a great opportunity for contractors, service companies, breweries, pubs, recreational facilities and storage. A tenant improvement allowance is negotiable. Available Immediately!