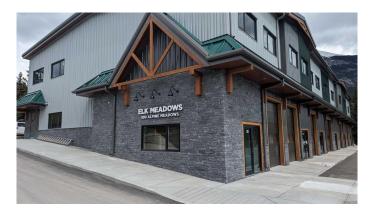

#### \$26

0 Bedroom, 0.00 Bathroom, Commercial on 0.00 Acres

Elk Run, Canmore, Alberta

Elk Meadows is Canmore's newest warehouse development to showcase an updated Alpine architecture. With high exposure to Elk Run Boulevard and proximity to the Trans Canada Hwy it provides quick access to all parts of Canmore and surrounding areas. This building is well engineered using structural steel and concrete floors on two levels. The main floor is 2,100 sq ft with a 12â€<sup>™</sup>X12â€<sup>™</sup> front drive-in door providing convenient loading into the 16' high bay. A major benefit is the ample power 200A 208V available for heavy users, along with a full sprinkler system throughout. This is a great opportunity for contractors, service companies, breweries, pubs, recreational facilities and storage. A tenant improvement allowance is negotiable. Available Immediately!