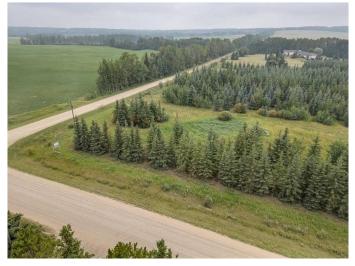

#### \$109,900

0 Bedroom, 0.00 Bathroom, Land on 4.32 Acres

NONE, Rural Ponoka County, Alberta

This beautiful Acreage parcel was once part of a Tree Farm, creating an awesome canvas for someone to build their dream home! 4.32 Acres in a great location, just off of pavement, and close to Rimbey! This parcel does have some building restrictions (see restrictive covenant in supplements), such as no Mobile homes, however the trees provide plenty of privacy!