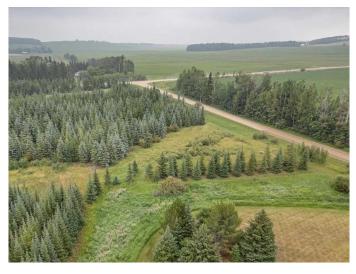

#### \$109,900

0 Bedroom, 0.00 Bathroom, Land on 4.32 Acres

NONE, Rural Ponoka County, Alberta

This beautiful Acreage parcel was once part of a Tree Farm, creating an awesome canvas for someone to build their dream home! 4.32 Acres in a great location, just off of pavement, and close to Rimbey! This parcel does have some building restrictions (see restrictive covenant in supplements), such as no Mobile homes, however the trees provide plenty of privacy!