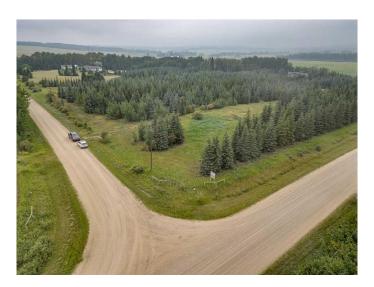

#### \$109,900

0 Bedroom, 0.00 Bathroom, Land on 4.32 Acres

NONE, Rural Ponoka County, Alberta

This beautiful Acreage parcel was once part of a Tree Farm, creating an awesome canvas for someone to build their dream home! 4.32 Acres in a great location, just off of pavement, and close to Rimbey! This parcel does have some building restrictions (see restrictive covenant in supplements), such as no Mobile homes, however the trees provide plenty of privacy!