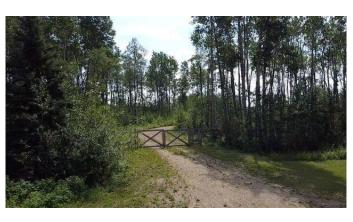

### \$98,500

0 Bedroom, 0.00 Bathroom, Land on 2.99 Acres

NONE, Rural Northern Lights, County of, Alberta

Looking for a 3 acre property that is ready to build your dream home on ? look no further this property is located North of Grimshaw just off HY 35 and is waiting for you! This property is fully fenced and gated with gravel driveway leading up to a already cleared area that is waiting for you to build. The property already has power on the property and a well dug which is on the Grimshaw aquifer. The land also comes with a shed, tons of trees, some fruit trees and a beautiful view. Don't miss out on this perfect property and call today!