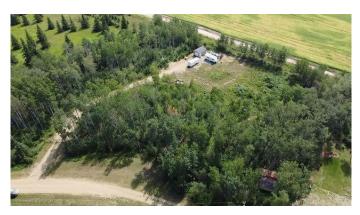

### \$98,500

0 Bedroom, 0.00 Bathroom, Land on 2.99 Acres

NONE, Rural Northern Lights, County of, Alberta

Looking for a 3 acre property that is ready to build your dream home on ? look no further this property is located North of Grimshaw just off HY 35 and is waiting for you! This property is fully fenced and gated with gravel driveway leading up to a already cleared area that is waiting for you to build. The property already has power on the property and a well dug which is on the Grimshaw aquifer. The land also comes with a shed, tons of trees, some fruit trees and a beautiful view. Don't miss out on this perfect property and call today!