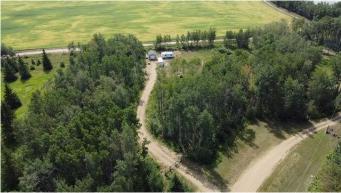

### \$98,500

0 Bedroom, 0.00 Bathroom, Land on 2.99 Acres

NONE, Rural Northern Lights, County of, Alberta

Looking for a 3 acre property that is ready to build your dream home on ? look no further this property is located North of Grimshaw just off HY 35 and is waiting for you! This property is fully fenced and gated with gravel driveway leading up to a already cleared area that is waiting for you to build. The property already has power on the property and a well dug which is on the Grimshaw aquifer. The land also comes with a shed, tons of trees, some fruit trees and a beautiful view. Don't miss out on this perfect property and call today!