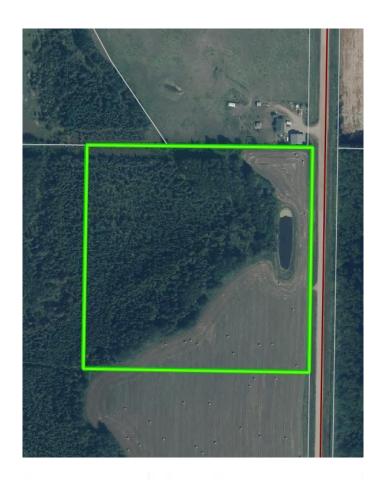

#### \$119,500

0 Bedroom, 0.00 Bathroom, Land on 18.56 Acres

NONE, Lac La Biche, Alberta

Private, newly subdivided acreage. Quiet setting less than ten minutes to Lac La Biche and less than fifteen minutes to Plamondon. 18.56 acres of deeded land, approach and building site ready for you to plan and build your dream home. Partially cleared, call today for more information.