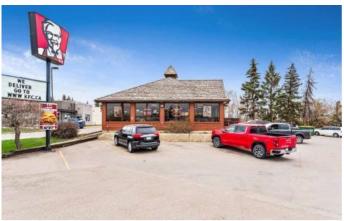

### \$1,000,000

0 Bedroom, 0.00 Bathroom, Commercial on 0.00 Acres

Downtown\_Strathmore, Strathmore, Alberta

Click brochure link for more details\*\* The Subject Property has excellent exposure as it is

alongside Trans-Canada Highway (26,350 vehicles per day) and down the street from Days Inn & Suites by Wyndham, Ranch Market Centre, home to Walmart Supercentre, and Edgefield Place, home to Co-op Grocery. The Town of Strathmore is located approximately 50 km east of Calgary, Alberta. With a population of just under 14,000 residents, this Town's economy is based on

agricultural, oil, and gas. Kentucky Fried was established more than 75 years ago. Today KFC operates 23,000 restaurants in over 140 countries and territories around the world.

Built in 1982