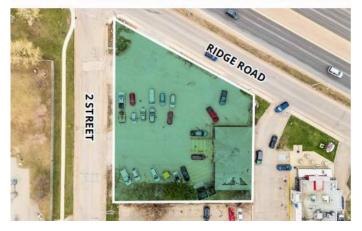

### \$1,000,000

0 Bedroom, 0.00 Bathroom, Commercial on 0.00 Acres

Downtown\_Strathmore, Strathmore, Alberta

Click brochure link for more details\*\* The Subject Property has excellent exposure as it is

alongside Trans-Canada Highway (26,350 vehicles per day) and down the street from Days Inn & Suites by Wyndham, Ranch Market Centre, home to Walmart Supercentre, and Edgefield Place, home to Co-op Grocery. The Town of Strathmore is located approximately 50 km east of Calgary, Alberta. With a population of just under 14,000 residents, this Town's economy is based on

# **Community Information**

Address 220 Ridge Road

Subdivision Downtown\_Strathmore

City Strathmore

County Wheatland County

Province Alberta

Postal Code T1P 1B8