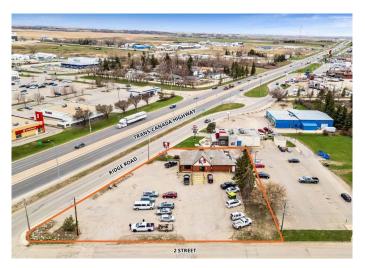

# \$1,000,000 - 220 Ridge Road, Strathmore

MLS® #A2152969

### \$1,000,000

0 Bedroom, 0.00 Bathroom, Commercial on 0.00 Acres

Downtown\_Strathmore, Strathmore, Alberta

Click brochure link for more details\*\* The Subject Property has excellent exposure as it is

alongside Trans-Canada Highway (26,350 vehicles per day) and down the street from Days Inn & Suites by Wyndham, Ranch Market Centre, home to Walmart Supercentre, and Edgefield Place, home to Co-op Grocery. The Town of Strathmore is located approximately 50 km east of Calgary, Alberta. With a population of just under 14,000 residents, this Town's economy is based on

# **Community Information**

Address 220 Ridge Road

Subdivision Downtown\_Strathmore

City Strathmore

County Wheatland County

Province Alberta

Postal Code T1P 1B8