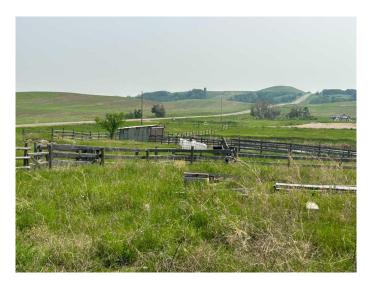

## \$89,900

0 Bedroom, 0.00 Bathroom, Land on 3.76 Acres

NONE, Rural, Saskatchewan

Just south of Hillmond is 3.76 acres of land which would be a great spot for your acreage. With existing fences and corrals, animals would work nicely on this rolling pasture attached to a waterbody to the South. Power has been ran onto the property with a panel box up near the septic tank. There is already a new septic tank and newly well drilled which is housed inside of a powered pump shack. Come enjoy the prairie views and make this one home.

#### **Exterior**

Lot Description Rectangular Lot, Lawn, Treed