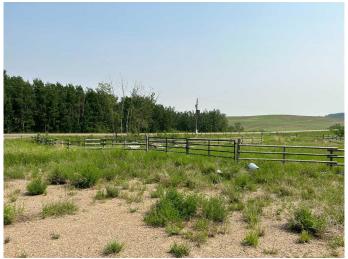

## \$89,900

0 Bedroom, 0.00 Bathroom, Land on 3.76 Acres

NONE, Rural, Saskatchewan

Just south of Hillmond is 3.76 acres of land which would be a great spot for your acreage. With existing fences and corrals, animals would work nicely on this rolling pasture attached to a waterbody to the South. Power has been ran onto the property with a panel box up near the septic tank. There is already a new septic tank and newly well drilled which is housed inside of a powered pump shack. Come enjoy the prairie views and make this one home.

#### **Exterior**

Lot Description Rectangular Lot, Lawn, Treed