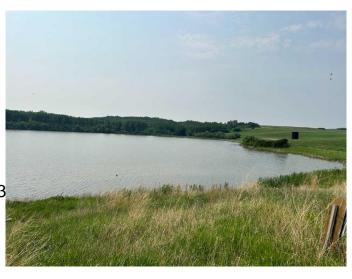

## \$89,900

0 Bedroom, 0.00 Bathroom, Land on 3.76 Acres

NONE, Rural, Saskatchewan

Just south of Hillmond is 3.76 acres of land which would be a great spot for your acreage. With existing fences and corrals, animals would work nicely on this rolling pasture attached to a waterbody to the South. Power has been ran onto the property with a panel box up near the septic tank. There is already a new septic tank and newly well drilled which is housed inside of a powered pump shack. Come enjoy the prairie views and make this one home.