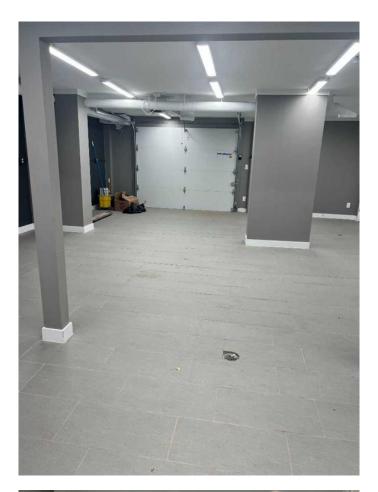

## \$11

0 Bedroom, 0.00 Bathroom, Commercial on 0.03 Acres

Northlands Industrial Park, Red Deer, Alberta

This property must be seen! 4 private offices and a large boardroom above this wide open shop with reception. Your staff will appreciate the upgraded amenities. 3 washrooms. Extremely unique unit. NNN = \$3.12/sqft