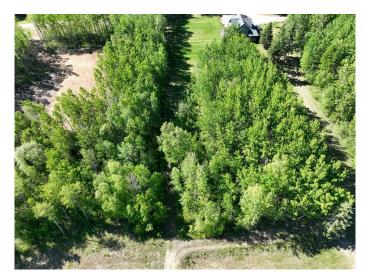

### \$79,900

0 Bedroom, 0.00 Bathroom, Land on 1.97 Acres

N/A, Rural Athabasca County, Alberta

Lots are selling. This Lot 18 is 1.97 acres, partially treed, and is just off the pavement. Buy a lot in the gorgeous Copper Ridge Estates in Athabasca County, with no requirement to build. Build now, build in the future, or flip it when everything is sold out. The homes already built in the neighborhood create a tidy and peaceful place to live and thrive. Copper Ridge is less than 5 minutes south of Athabasca and is paved to the entrance of the subdivision. Its on the banks of the Tawatinaw Valley, and, as such, is a beautiful rolling haven.