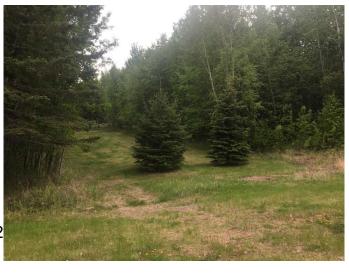

### \$79,900

0 Bedroom, 0.00 Bathroom, Land on 1.97 Acres

N/A, Rural Athabasca County, Alberta

Lots are selling. This Lot 18 is 1.97 acres, partially treed, and is just off the pavement. Buy a lot in the gorgeous Copper Ridge Estates in Athabasca County, with no requirement to build. Build now, build in the future, or flip it when everything is sold out. The homes already built in the neighborhood create a tidy and peaceful place to live and thrive. Copper Ridge is less than 5 minutes south of Athabasca and is paved to the entrance of the subdivision. Its on the banks of the Tawatinaw Valley, and, as such, is a beautiful rolling haven.