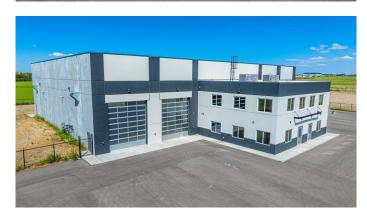

#### \$4,850,000

0 Bedroom, 0.00 Bathroom, Commercial on 5.02 Acres

Hawker Industrial Park, Rural Grande Prairie No. 1, County of, Alberta

An incredible 20,280 SF precast concrete shop on a 5.02-acre graveled and fenced site. This immaculate building boasts 16,280 SF of shop space with 33' ceiling heights to the bottom of the truss, divided into two clear span bays of 8,140 SF on each half. Both sides feature five 16'W x 18'H overhead doors, three 110' bays with two drive-through bays, engineered air and municipal water. The reinforced concrete slab is engineered and crane ready. Complementing the shop is a 4,000 SF office space laid out over two floors, and designed for both single or dual tenancy, with each side mirroring the other and offering 6 offices, a lunchroom, with 3 washrooms. The site includes a fenced perimeter, paved parking area, yard lighting, compacted gravel and four approaches. Available for purchase, with the option for additional neighboring land of 5, 10, or 15 acres if required. To book a showing or for more information call your local Commercial Realtor®.