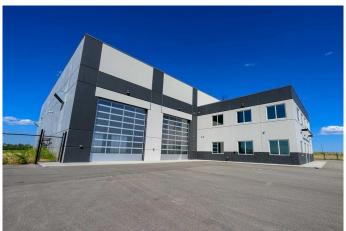

#### \$4,850,000

0 Bedroom, 0.00 Bathroom, Commercial on 5.02 Acres

Hawker Industrial Park, Rural Grande Prairie No. 1, County of, Alberta

An incredible 20,280 SF precast concrete shop on a 5.02-acre graveled and fenced site. This immaculate building boasts 16,280 SF of shop space with 33' ceiling heights to the bottom of the truss, divided into two clear span bays of 8,140 SF on each half. Both sides feature five 16'W x 18'H overhead doors, three 110' bays with two drive-through bays, engineered air and municipal water. The reinforced concrete slab is engineered and crane ready. Complementing the shop is a 4,000 SF office space laid out over two floors, and designed for both single or dual tenancy, with each side mirroring the other and offering 6 offices, a lunchroom, with 3 washrooms. The site includes a fenced perimeter, paved parking area, yard lighting, compacted gravel and four approaches. Available for purchase, with the option for additional neighboring land of 5, 10, or 15 acres if required. To book a showing or for more information call your local Commercial Realtor®.