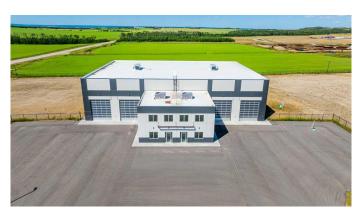

#### \$4,850,000

0 Bedroom, 0.00 Bathroom, Commercial on 5.02 Acres

Hawker Industrial Park, Rural Grande Prairie No. 1, County of, Alberta

An incredible 20,280 SF precast concrete shop on a 5.02-acre graveled and fenced site. This immaculate building boasts 16,280 SF of shop space with 33' ceiling heights to the bottom of the truss, divided into two clear span bays of 8,140 SF on each half. Both sides feature five 16'W x 18'H overhead doors, three 110' bays with two drive-through bays, engineered air and municipal water. The reinforced concrete slab is engineered and crane ready. Complementing the shop is a 4,000 SF office space laid out over two floors, and designed for both single or dual tenancy, with each side mirroring the other and offering 6 offices, a lunchroom, with 3 washrooms. The site includes a fenced perimeter, paved parking area, yard lighting, compacted gravel and four approaches. Available for purchase, with the option for additional neighboring land of 5, 10, or 15 acres if required. To book a showing or for more information call your local Commercial Realtor®.