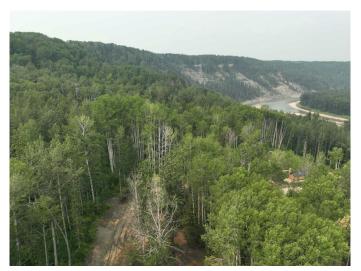

# \$162,500 - #14 Wapiti River, Rural Grande Prairie No. 1, County of

MLS® #A2151748

\$162,500

0 Bedroom, 0.00 Bathroom, Land on 1.49 Acres

NONE, Rural Grande Prairie No. 1, County of, Alberta

Welcome to a true paradise on the Wapiti River Banks, where Lot #14 awaits you. This picturesque and heavily treed recreational lot sprawling over 1.5 acres boasts stunning elevated views overlooking the lush Wapiti River valley. The native trees and shrubs provide a natural canopy, creating a serene and tranquil ambience.

With power to the property line in place, you can have all the conveniences of a modern, rural setting. Lot #14 is ready to be developed into a fabulous campsite, a dream cabin, or an idyllic year-round escape with all-weather access.

#### **Exterior**

Exterior Features Private Yard

Lot Description Many Trees, Treed, Views