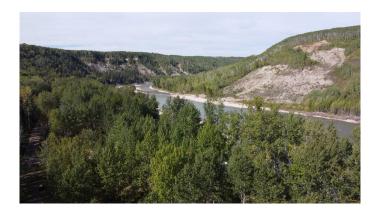

# \$162,500 - #14 Wapiti River, Rural Grande Prairie No. 1, County of

MLS® #A2151748

\$162,500

0 Bedroom, 0.00 Bathroom, Land on 1.49 Acres

NONE, Rural Grande Prairie No. 1, County of, Alberta

Welcome to a true paradise on the Wapiti River Banks, where Lot #14 awaits you. This picturesque and heavily treed recreational lot sprawling over 1.5 acres boasts stunning elevated views overlooking the lush Wapiti River valley. The native trees and shrubs provide a natural canopy, creating a serene and tranquil ambience.

This is a one-of-a-kind opportunity to own land in the best and only available subdivision on the Wapiti River. This vibrant community offers an array of outdoor activities that include river boating, fishing, kayaking, hiking, or just relaxing around the campfire with family and friends. The location is ideal, only one hour away from Grande Prairie and 25 minutes from Beaverlodge.

With power to the property line in place, you can have all the conveniences of a modern, rural setting. Lot #14 is ready to be developed into a fabulous campsite, a dream cabin, or an idyllic year-round escape with all-weather access.

Whether you prefer to enjoy the beach or launch your boat, the possibilities are endless. Several other lots are also available, and a scenic drive to this sublime location will allow you to handpick your ideal properties that will