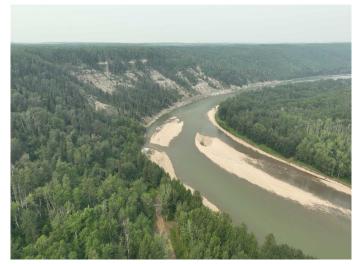

# \$162,500 - #14 Wapiti River, Rural Grande Prairie No. 1, County of

MLS® #A2151748

\$162,500

0 Bedroom, 0.00 Bathroom, Land on 1.49 Acres

NONE, Rural Grande Prairie No. 1, County of, Alberta

Welcome to a true paradise on the Wapiti River Banks, where Lot #14 awaits you. This picturesque and heavily treed recreational lot sprawling over 1.5 acres boasts stunning elevated views overlooking the lush Wapiti River valley. The native trees and shrubs provide a natural canopy, creating a serene and tranquil ambience.

This is a one-of-a-kind opportunity to own land in the best and only available subdivision on the Wapiti River. This vibrant community offers an array of outdoor activities that include river boating, fishing, kayaking, hiking, or just relaxing around the campfire with family and friends. The location is ideal, only one hour away from Grande Prairie and 25 minutes from Beaverlodge.

Whether you prefer to enjoy the beach or launch your boat, the possibilities are endless. Several other lots are also available, and a scenic drive to this sublime location will allow you to handpick your ideal properties that will

#### **Amenities**

Amenities Boating

Utilities Electricity at Lot Line, Satellite Internet Available, Underground Utilities

Waterfront River Access