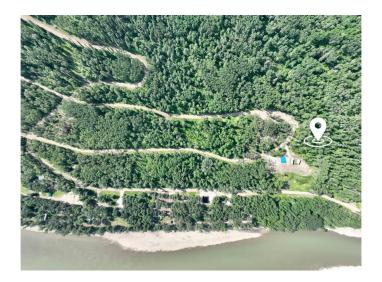

# \$162,500 - #15 Wapiti River, Rural Grande Prairie No. 1, County of

MLS® #A2151744

\$162,500

0 Bedroom, 0.00 Bathroom, Land on 1.27 Acres

NONE, Rural Grande Prairie No. 1, County of, Alberta

Welcome to a true paradise on the Wapiti River Banks, where Lot #15 awaits you. This picturesque and heavily treed recreational lot sprawling over 1.27 acres boasts stunning elevated views overlooking the lush Wapiti River valley. The native trees and shrubs provide a natural canopy, creating a serene and tranquil ambience.

This is a one-of-a-kind opportunity to own land in the best and only available subdivision on the Wapiti River. This vibrant community offers an array of outdoor activities that include river boating, fishing, kayaking, hiking, or just relaxing around the campfire with family and friends. The location is ideal, only one hour away from Grande Prairie and 25 minutes from Beaverlodge.

With power to the property line in place, you can have all the conveniences of a modern, rural setting. Lot #15 is ready to be developed into a fabulous campsite, a dream cabin, or an idyllic year-round escape with all-weather access.

Whether you prefer to enjoy the beach or launch your boat, the possibilities are endless. Several other lots are also available, and a scenic drive to this sublime location will allow you to handpick your ideal properties that will

## **Community Information**

Address #15 Wapiti River

Subdivision NONE

City Rural Grande Prairie No. 1, County of

County Grande Prairie No. 1, County of

Province Alberta
Postal Code T0H0C0