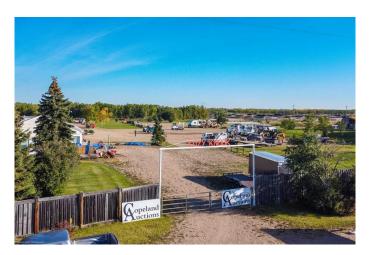

#### \$850,000

0 Bedroom, 0.00 Bathroom, Commercial on 9.96 Acres

NONE, Rural Vermilion River, County of, Alberta

Rare opportunity to buy a 9.96-acre frontage property on Trans-Canada Yellowhead Highway 16, located just west of the City of Lloydminster in the County of Vermilion River. CN railway on the north boundary. Included is a bungalow, approximately 1,500 sq ft, double attached garage, and 40' x 72' heated mechanic shop. Serviced with power, gas, drilled well, and septic. Adjacent ten-acre parcel also available from same vendor making this a very desirable site for self-storage, trucking depot, investment, or any number of other possibilities. Contact listing office for complete information package including Real Property Report and Phase One ESA.