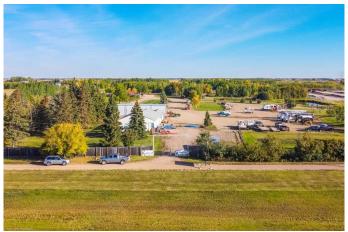

#### \$850,000

0 Bedroom, 0.00 Bathroom, Commercial on 9.96 Acres

NONE, Rural Vermilion River, County of, Alberta

Rare opportunity to buy a 9.96-acre frontage property on Trans-Canada Yellowhead Highway 16, located just west of the City of Lloydminster in the County of Vermilion River. CN railway on the north boundary. Included is a bungalow, approximately 1,500 sq ft, double attached garage, and 40' x 72' heated mechanic shop. Serviced with power, gas, drilled well, and septic. Adjacent ten-acre parcel also available from same vendor making this a very desirable site for self-storage, trucking depot, investment, or any number of other possibilities. Contact listing office for complete information package including Real Property Report and Phase One ESA.