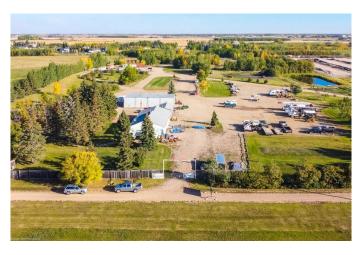

#### \$850,000

0 Bedroom, 0.00 Bathroom, Commercial on 9.96 Acres

NONE, Rural Vermilion River, County of, Alberta

Rare opportunity to buy a 9.96-acre frontage property on Trans-Canada Yellowhead Highway 16, located just west of the City of Lloydminster in the County of Vermilion River. CN railway on the north boundary. Included is a bungalow, approximately 1,500 sq ft, double attached garage, and 40' x 72' heated mechanic shop. Serviced with power, gas, drilled well, and septic. Adjacent ten-acre parcel also available from same vendor making this a very desirable site for self-storage, trucking depot, investment, or any number of other possibilities. Contact listing office for complete information package including Real Property Report and Phase One ESA.