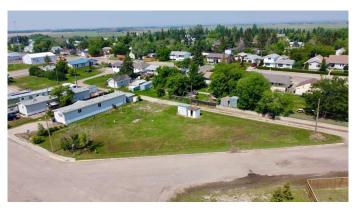

#### \$39,900

0 Bedroom, 0.00 Bathroom, Land on 0.52 Acres

NONE, Marshall, Saskatchewan

Welcome to 20 Railway Avenue, Marshall, SK. This spacious property offers a prime location in Marshall, Saskatchewan, just minutes from Lloydminster City. Situated on a large double lot, this property boasts 0.32 acres of land, providing ample space to create a comfortable home for your family. The sizeable lot presents numerous possibilities, making it ideal for those seeking to establish a home-based business or enjoy an affordable lifestyle with plenty of room for recreational vehicles and other outdoor toys. Whether you envision a peaceful sanctuary or a bustling hub of activity, this property offers the flexibility to accommodate your unique needs. The corner lot position ensures convenient access and visibility, while its proximity to the main street grants easy connectivity to the surrounding community. Dwelling-type restrictions apply.