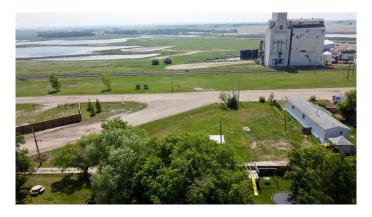

#### \$39,900

0 Bedroom, 0.00 Bathroom, Land on 0.52 Acres

NONE, Marshall, Saskatchewan

Welcome to 20 Railway Avenue, Marshall, SK. This spacious property offers a prime location in Marshall, Saskatchewan, just minutes from Lloydminster City. Situated on a large double lot, this property boasts 0.32 acres of land, providing ample space to create a comfortable home for your family. The sizeable lot presents numerous possibilities, making it ideal for those seeking to establish a home-based business or enjoy an affordable lifestyle with plenty of room for recreational vehicles and other outdoor toys. Whether you envision a peaceful sanctuary or a bustling hub of activity, this property offers the flexibility to accommodate your unique needs. The corner lot position ensures convenient access and visibility, while its proximity to the main street grants easy connectivity to the surrounding community. Dwelling-type restrictions apply.