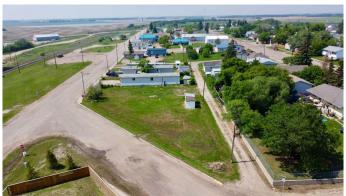

#### \$39,900

0 Bedroom, 0.00 Bathroom, Land on 0.52 Acres

NONE, Marshall, Saskatchewan

Welcome to 20 Railway Avenue, Marshall, SK. This spacious property offers a prime location in Marshall, Saskatchewan, just minutes from Lloydminster City. Situated on a large double lot, this property boasts 0.32 acres of land, providing ample space to create a comfortable home for your family. The sizeable lot presents numerous possibilities, making it ideal for those seeking to establish a home-based business or enjoy an affordable lifestyle with plenty of room for recreational vehicles and other outdoor toys. Whether you envision a peaceful sanctuary or a bustling hub of activity, this property offers the flexibility to accommodate your unique needs. The corner lot position ensures convenient access and visibility, while its proximity to the main street grants easy connectivity to the surrounding community. Dwelling-type restrictions apply.