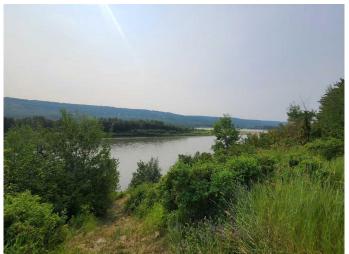

### \$279,000

0 Bedroom, 0.00 Bathroom, Land on 8.67 Acres

Shaftesbury Estates, Peace River, Alberta

8.67 acres within town limits and directly adjacent the river!! Sounds like the perfect place for your next home or a potential residential development. Build a 55+ community here and be the first of its kind in the neighborhood and take advantage of the demand. Services are in the general vicinity so it would not be hard to bring them on to the property. The adjacent 1.31 acres is also available for sale separately and so you can buy it all and develop it into a new neighborhood or control it all and develop as you like. And with the river right beside you, you are sure to be able to capitalize on the views. Make the call today to find out more!