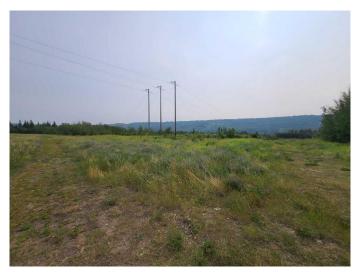

### \$279,000

0 Bedroom, 0.00 Bathroom, Land on 8.67 Acres

Shaftesbury Estates, Peace River, Alberta

8.67 acres within town limits and directly adjacent the river!! Sounds like the perfect place for your next home or a potential residential development. Build a 55+ community here and be the first of its kind in the neighborhood and take advantage of the demand. Services are in the general vicinity so it would not be hard to bring them on to the property. The adjacent 1.31 acres is also available for sale separately and so you can buy it all and develop it into a new neighborhood or control it all and develop as you like. And with the river right beside you, you are sure to be able to capitalize on the views. Make the call today to find out more!