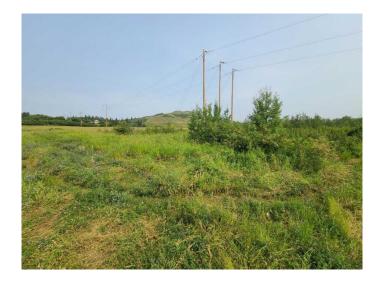

### \$279,000

0 Bedroom, 0.00 Bathroom, Land on 8.67 Acres

Shaftesbury Estates, Peace River, Alberta

8.67 acres within town limits and directly adjacent the river!! Sounds like the perfect place for your next home or a potential residential development. Build a 55+ community here and be the first of its kind in the neighborhood and take advantage of the demand. Services are in the general vicinity so it would not be hard to bring them on to the property. The adjacent 1.31 acres is also available for sale separately and so you can buy it all and develop it into a new neighborhood or control it all and develop as you like. And with the river right beside you, you are sure to be able to capitalize on the views. Make the call today to find out more!