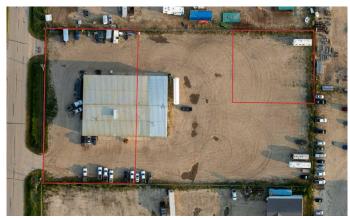

### \$17

0 Bedroom, 0.00 Bathroom, Commercial on 3.00 Acres

Highway 43 East Industrial Park, Rural Grande Prairie No. 1, County of, Alberta

This 10,000 SF space situated in a multi-tenant property features two 100 ft pull-through bays, a 50 ft wash-bay, and a 60 ft stub-bay. There are four offices, a reception area, and a large mezzanine area for storage or the space could be utilized as a lunch room for the team. The building boasts of 400 amp 240V 3-phase power, radiant heat, municipal water services (holding tank pumps to municipal sewer), and seven 14'W by 16'H overhead doors. The large fenced and graveled yard ensures security with plenty of room for equipment. To book a showing or for more information call your local Commercial Realtor®.

## **Community Information**

| Address<br>Subdivision<br>City          | 14204 93 Street<br>Highway 43 East Industrial Park<br>Rural Grande Prairie No. 1, County of |  |
|-----------------------------------------|---------------------------------------------------------------------------------------------|--|
| County                                  | Grande Prairie No. 1, County of                                                             |  |
| Province                                | Alberta                                                                                     |  |
| Postal Code                             | T8V 8E4                                                                                     |  |
| Interior<br>Heating                     | Radiant                                                                                     |  |
| Exterior                                |                                                                                             |  |
| Construction                            | Metal Frame                                                                                 |  |
| Additional Information                  |                                                                                             |  |
| Date Listed<br>Days on Market<br>Zoning | July 19th, 2024<br>272<br>RM-2                                                              |  |