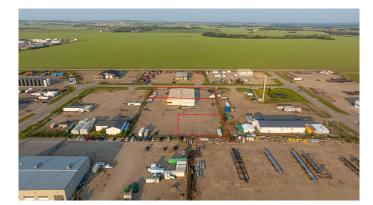

### \$17

0 Bedroom, 0.00 Bathroom, Commercial on 3.00 Acres

Highway 43 East Industrial Park, Rural Grande Prairie No. 1, County of, Alberta

This 10,000 SF space situated in a multi-tenant property features two 100 ft pull-through bays, a 50 ft wash-bay, and a 60 ft stub-bay. There are four offices, a reception area, and a large mezzanine area for storage or the space could be utilized as a lunch room for the team. The building boasts of 400 amp 240V 3-phase power, radiant heat, municipal water services (holding tank pumps to municipal sewer), and seven 14'W by 16'H overhead doors. The large fenced and graveled yard ensures security with plenty of room for equipment. To book a showing or for more information call your local Commercial Realtor®.

## **Community Information**

| Address<br>Subdivision<br>City          | 14204 93 Street<br>Highway 43 East Industrial Park<br>Rural Grande Prairie No. 1, County of |  |
|-----------------------------------------|---------------------------------------------------------------------------------------------|--|
| County                                  | Grande Prairie No. 1, County of                                                             |  |
| Province                                | Alberta                                                                                     |  |
| Postal Code                             | T8V 8E4                                                                                     |  |
| Interior<br>Heating                     | Radiant                                                                                     |  |
| Exterior                                |                                                                                             |  |
| Construction                            | Metal Frame                                                                                 |  |
| Additional Information                  |                                                                                             |  |
| Date Listed<br>Days on Market<br>Zoning | July 19th, 2024<br>272<br>RM-2                                                              |  |