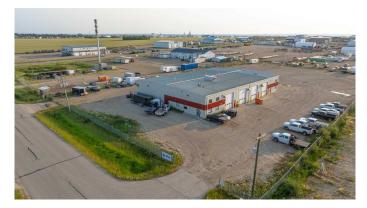

### \$17

0 Bedroom, 0.00 Bathroom, Commercial on 3.00 Acres

Highway 43 East Industrial Park, Rural Grande Prairie No. 1, County of, Alberta

This 10,000 SF space situated in a multi-tenant property features two 100 ft pull-through bays, a 50 ft wash-bay, and a 60 ft stub-bay. There are four offices, a reception area, and a large mezzanine area for storage or the space could be utilized as a lunch room for the team. The building boasts of 400 amp 240V 3-phase power, radiant heat, municipal water services (holding tank pumps to municipal sewer), and seven 14'W by 16'H overhead doors. The large fenced and graveled yard ensures security with plenty of room for equipment. To book a showing or for more information call your local Commercial Realtor®.

## **Community Information**

| Address<br>Subdivision<br>City          | 14204 93 Street<br>Highway 43 East Industrial Park<br>Rural Grande Prairie No. 1, County of |  |
|-----------------------------------------|---------------------------------------------------------------------------------------------|--|
| County                                  | Grande Prairie No. 1, County of                                                             |  |
| Province                                | Alberta                                                                                     |  |
| Postal Code                             | T8V 8E4                                                                                     |  |
| Interior<br>Heating                     | Radiant                                                                                     |  |
| Exterior                                |                                                                                             |  |
| Construction                            | Metal Frame                                                                                 |  |
| Additional Information                  |                                                                                             |  |
| Date Listed<br>Days on Market<br>Zoning | July 19th, 2024<br>272<br>RM-2                                                              |  |