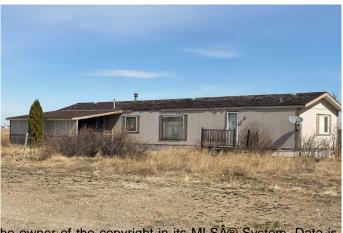

#### \$280,000

0 Bedroom, 0.00 Bathroom, Commercial on 0.00 Acres

NONE, Patricia, Alberta

GREAT LOCATION, this property is minutes away to Dinosaur Park, the UNESCO World Heritage Site: COMMERCIAL, RESIDENTIAL PROPERTY WITH LAND. Great Investment and COMMERCIAL Property approx 2800 SF on 3.67 Acers of Land inclding House ( Approx. 1500 sf )at the CORNER of Pr130 and HIGHWAY 544 previously known as DINOSOUR COUNTRY STORE (According to seller, before there was Gas station, Convenience store, restaurant Aand other services). Property have huge potential for future buyer to setup businesses like RV parking, Room rentals or other with permission from Nowell county. The property consists of a convenience store, liquor store, gas bar and a campground with 10 fully serviced sites. A licensed cafe was just added to the mix of offerings this year. Also included is a 3 bedroom 16'x18' modular home (built in 1996) that allows for easy management of the business. The COMMERCIAL Property and home is situated on 3.69 acres of land in Patricia, a hamlet in Southern Alberta, Newell County just 20 kms. northeast of Hwy. 1. Newell County area the richest ranching, irrigated agriculture prodction, oil and gas tourist, recreation, , and scenic regions in Alberta. Once setup it may be a profitable tourist centre and popular destination site for Locals around. Data used for Listing is approximate. Property with Land is Sold As is, where is by seller. Call Realtor for showing.