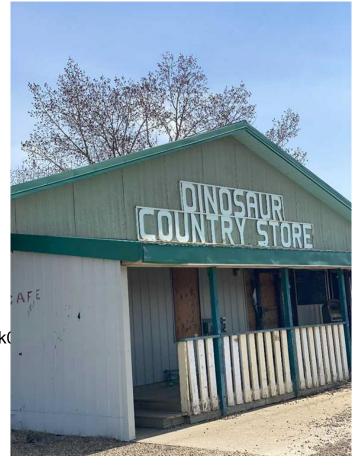

#### \$280,000

0 Bedroom, 0.00 Bathroom, Commercial on 0.00 Acres

NONE, Patricia, Alberta

GREAT LOCATION, this property is minutes away to Dinosaur Park, the UNESCO World Heritage Site: COMMERCIAL, RESIDENTIAL PROPERTY WITH LAND. Great Investment and COMMERCIAL Property approx 2800 SF on 3.67 Acers of Land inclding House ( Approx. 1500 sf )at the CORNER of Pr130 and HIGHWAY 544 previously known as DINOSOUR COUNTRY STORE (According to seller, before there was Gas station, Convenience store, restaurant Aand other services). Property have huge potential for future buyer to setup businesses like RV parking, Room rentals or other with permission from Nowell county. The property consists of a convenience store, liquor store, gas bar and a campground with 10 fully serviced sites. A licensed cafe was just added to the mix of offerings this year. Also included is a 3 bedroom 16'x18' modular home (built in 1996) that allows for easy management of the business. The COMMERCIAL Property and home is situated on 3.69 acres of land in Patricia, a hamlet in Southern Alberta, Newell County just 20 kms. northeast of Hwy. 1. Newell County area the richest ranching, irrigated agriculture prodction, oil and gas tourist, recreation, , and scenic regions in Alberta. Once setup it may be a profitable tourist centre and popular destination site for Locals around. Data used for Listing is approximate. Property with Land is Sold As is, where is by seller. Call Realtor for showing.