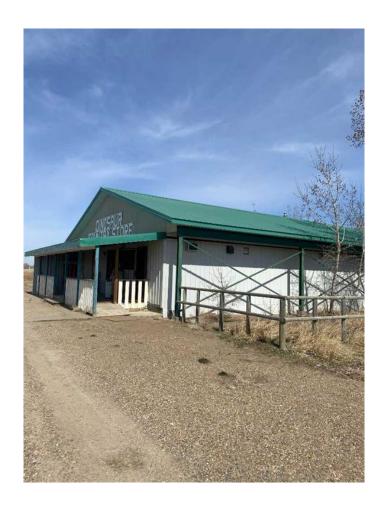

#### \$280,000

0 Bedroom, 0.00 Bathroom, Commercial on 0.00 Acres

NONE, Patricia, Alberta

GREAT LOCATION, this property is minutes away to Dinosaur Park, the UNESCO World Heritage Site: COMMERCIAL, RESIDENTIAL PROPERTY WITH LAND. Great Investment and COMMERCIAL Property approx 2800 SF on 3.67 Acers of Land inclding House ( Approx. 1500 sf )at the CORNER of Pr130 and HIGHWAY 544 previously known as DINOSOUR COUNTRY STORE (According to seller, before there was Gas station, Convenience store, restaurant Aand other services). Property have huge potential for future buyer to setup businesses like RV parking, Room rentals or other with permission from Nowell county. The property consists of a convenience store, liquor store, gas bar and a campground with 10 fully serviced sites. A licensed cafe was just added to the mix of offerings this year. Also included is a 3 bedroom 16'x18' modular home (built in 1996) that allows for easy management of the business. The COMMERCIAL Property and home is situated on 3.69 acres of land in Patricia, a hamlet in Southern Alberta, Newell County just 20 kms. northeast of Hwy. 1. Newell County area the richest ranching, irrigated agriculture prodction, oil and gas tourist, recreation, , and scenic regions in Alberta. Once setup it may be a profitable tourist centre and popular destination site for Locals around. Data used for Listing is approximate. Property with Land is Sold As is, where is by seller. Call Realtor for showing.