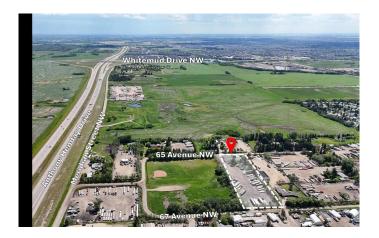

### \$2,200,000

0 Bedroom, 0.00 Bathroom, Land on 2.99 Acres

Maple Ridge Industrial, Edmonton, Alberta

Prime Industrial Property in Maple Ridge
Situated on approximately 3 acres in the
Maple Ridge Industrial area, this property
offers unparalleled access and convenience.
The site is situated on a loop which allows two
entry/exit gates, enabling efficient
drive-through capabilities for seamless
operations.

• Secure Parking: Dedicated and fenced employee parking provides security and ease of access.

Strategic Location

• Excellent Connectivity: The property boasts easy access to major highways, including Anthony Henday Drive, Whitemud Drive, Sherwood Park Freeway, and 17 Street, facilitating smooth logistics and transportation. Versatile Garage Space

## **Community Information**

Address 504 65 Avenue Nw

Subdivision Maple Ridge Industrial

City Edmonton
County Edmonton
Province Alberta

Postal Code T6P 1S8