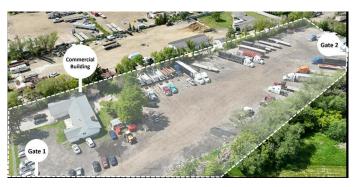

### \$2,200,000

0 Bedroom, 0.00 Bathroom, Land on 2.99 Acres

Maple Ridge Industrial, Edmonton, Alberta

Prime Industrial Property in Maple Ridge
Situated on approximately 3 acres in the
Maple Ridge Industrial area, this property
offers unparalleled access and convenience.
The site is situated on a loop which allows two
entry/exit gates, enabling efficient
drive-through capabilities for seamless
operations.

Renovated Office Building

• Modern Facilities: Recently renovated, the office building includes multiple offices, staff area, kitchen, and two washrooms, ensuring comfort and convenience for you and your team.

• Secure Parking: Dedicated and fenced employee parking provides security and ease of access.

Strategic Location

• Excellent Connectivity: The property boasts easy access to major highways, including Anthony Henday Drive, Whitemud Drive, Sherwood Park Freeway, and 17 Street, facilitating smooth logistics and transportation. Versatile Garage Space

• Ample Storage: Attached to the office building is an approximately (23x44) 1,000 sq. ft. recently painted garage, equipped with heating for all your storage needs.

• Additional Parking: The large outside garage pad can accommodate up to 4 vehicles, providing extra parking for owners and employees.

Income-Generating Potential

• Current Revenue: The property currently

rents out 15-20 semi-truck parking spaces on a month-to-month basis, offering additional income.

• Expansion Opportunity: With the capacity to park 50-70 semi-trucks on site, there is significant potential for increased revenue. This property is ideal for businesses or owner/user seeking a well-connected, versatile, and income-generating industrial space. Don't miss the opportunity to capitalize on this prime location.