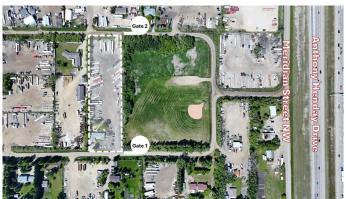

### \$2,200,000

0 Bedroom, 0.00 Bathroom, Land on 2.99 Acres

Maple Ridge Industrial, Edmonton, Alberta

Prime Industrial Property in Maple Ridge
Situated on approximately 3 acres in the
Maple Ridge Industrial area, this property
offers unparalleled access and convenience.
The site is situated on a loop which allows two
entry/exit gates, enabling efficient
drive-through capabilities for seamless
operations.

• Secure Parking: Dedicated and fenced employee parking provides security and ease of access.

Strategic Location

• Excellent Connectivity: The property boasts easy access to major highways, including Anthony Henday Drive, Whitemud Drive, Sherwood Park Freeway, and 17 Street, facilitating smooth logistics and transportation. Versatile Garage Space

## **Community Information**

Address 504 65 Avenue Nw

Subdivision Maple Ridge Industrial

City Edmonton
County Edmonton
Province Alberta

Postal Code T6P 1S8