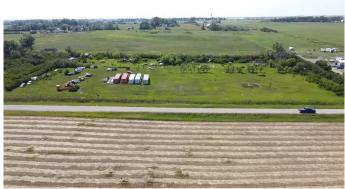

#### \$300,000

0 Bedroom, 0.00 Bathroom, Land on 5.04 Acres

NONE, Rural Wheatland County, Alberta

Unique opportunity to own 5.04 Acres just minutes east of Gleichen in Wheatland County. Great location close to town and only 350 meters of gravel road from the paved highway. Property has electricity running to the garage already with gas close by. AG zoning so the possibilities are endless. Car's and metal are being cleaned up with the option to keep the sea can containers if interested. Price is plus GST