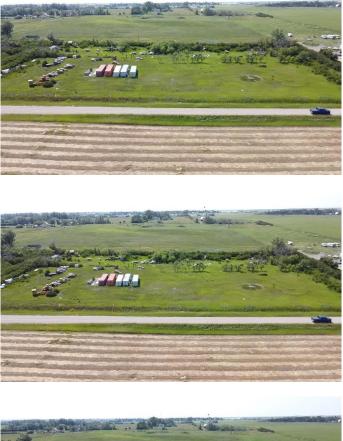

#### \$300,000

0 Bedroom, 0.00 Bathroom, Land on 5.04 Acres

NONE, Rural Wheatland County, Alberta

Unique opportunity to own 5.04 Acres just minutes east of Gleichen in Wheatland County. Great location close to town and only 350 meters of gravel road from the paved highway. Property has electricity running to the garage already with gas close by. AG zoning so the possibilities are endless. Car's and metal are being cleaned up with the option to keep the sea can containers if interested. Price is plus GST