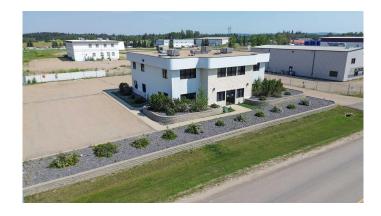

# \$1,750,000 - 1, 27123 Highway 597, Rural Lacombe County

MLS® #A2149627

\$1,750,000

0 Bedroom, 0.00 Bathroom, Commercial on 2.72 Acres

Burbank Industrial Park, Rural Lacombe County, Alberta

This property Includes a 10,352 sq. ft. Office Building with a fully developed basement along with a 5,000 sq. ft. Industrial Shop just to the South. The Office Building features a reception, waiting area, private offices, lunchroom and washrooms on the main floor. Second floor is comprised of private offices and boardroom. Basement is fully developed with a server room, offices and washrooms. The Industrial Shop is equipped with (1) 14' x 14' O/H Door and (1) 14' x 16' O/H Door. This is a prime location located within the Burbank Industrial Park, situated between Red Deer and Blackfalds with quick access to the Prentiss and Joffre Plants. Just minutes to the West for access to QE II. Within 20 minutes or less to all main Central Alberta Industrial Parks and immediate access to all major highways, including: QEII, Highway 2A, and Highway 597. Lacombe County "Business Industrial District― allows for a variety of suitable uses. Property is fully fenced with privacy screening along Highway 597. There are (2) access points into the property. Excellent yard compaction and drainage. This can also be purchased with listing A2149567 as a package.

#### **Exterior**

Roof Flat Torch Membrane

Construction Concrete, Metal Frame, Metal Siding

Foundation Poured Concrete