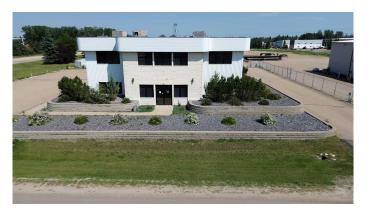

# \$1,750,000 - 1, 27123 Highway 597, Rural Lacombe County

MLS® #A2149627

\$1,750,000

0 Bedroom, 0.00 Bathroom, Commercial on 2.72 Acres

Burbank Industrial Park, Rural Lacombe County, Alberta

This property Includes a 10,352 sq. ft. Office Building with a fully developed basement along with a 5,000 sq. ft. Industrial Shop just to the South. The Office Building features a reception, waiting area, private offices, lunchroom and washrooms on the main floor. Second floor is comprised of private offices and boardroom. Basement is fully developed with a server room, offices and washrooms. The Industrial Shop is equipped with (1) 14' x 14' O/H Door and (1) 14' x 16' O/H Door. This is a prime location located within the Burbank Industrial Park, situated between Red Deer and Blackfalds with quick access to the Prentiss and Joffre Plants. Just minutes to the West for access to QE II. Within 20 minutes or less to all main Central Alberta Industrial Parks and immediate access to all major highways, including: QEII, Highway 2A, and Highway 597. Lacombe County "Business Industrial District― allows for a variety of suitable uses. Property is fully fenced with privacy screening along Highway 597. There are (2) access points into the property. Excellent yard compaction and drainage. This can also be purchased with listing A2149567 as a package.

#### **Exterior**

Roof Flat Torch Membrane

Construction Concrete, Metal Frame, Metal Siding

Foundation Poured Concrete