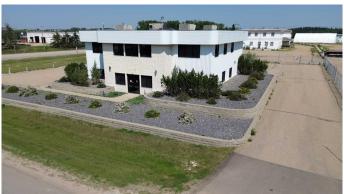

# \$1,750,000 - 1, 27123 Highway 597, Rural Lacombe County

MLS® #A2149627

\$1,750,000

0 Bedroom, 0.00 Bathroom, Commercial on 2.72 Acres

Burbank Industrial Park, Rural Lacombe County, Alberta

This property Includes a 10,352 sq. ft. Office Building with a fully developed basement along with a 5,000 sq. ft. Industrial Shop just to the South. The Office Building features a reception, waiting area, private offices, lunchroom and washrooms on the main floor. Second floor is comprised of private offices and boardroom. Basement is fully developed with a server room, offices and washrooms. The Industrial Shop is equipped with (1) 14' x 14' O/H Door and (1) 14' x 16' O/H Door. This is a prime location located within the Burbank Industrial Park, situated between Red Deer and Blackfalds with quick access to the Prentiss and Joffre Plants. Just minutes to the West for access to QE II. Within 20 minutes or less to all main Central Alberta Industrial Parks and immediate access to all major highways, including: QEII, Highway 2A, and Highway 597. Lacombe County "Business Industrial District― allows for a variety of suitable uses. Property is fully fenced with privacy screening along Highway 597. There are (2) access points into the property. Excellent yard compaction and drainage. This can also be purchased with listing A2149567 as a package.

#### **Exterior**

Roof Flat Torch Membrane

Construction Concrete, Metal Frame, Metal Siding

Foundation Poured Concrete