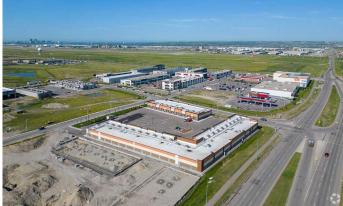

#### \$35

0 Bedroom, 0.00 Bathroom, Commercial on 0.00 Acres

Saddleridge Industrial, Calgary, Alberta

Fantastic opportunity to lease your own retail space in the highly sought-after and rapidly growing Jacksonport NE area. This prime location offers units with IC Zoning, allowing for full retail and office use. Benefit from high exposure for marketing purposes, with the possibility of installing exterior signs for maximum visibility. This bustling area attracts a diverse range of businesses, including ethnic restaurants, fast food franchises, dine-in/take-out eateries, as well as professional services such as accounting, legal, and immigration offices. Surrounding complexes are already home to many popular businesses, ensuring a steady flow of potential customers to your doorstep. With no exclusivity constraints, the possibilities for your business are limitless, making it an ideal investment opportunity. Don't miss out on this chance to secure your spot in one of the most vibrant commercial hubs in Jacksonport NE. Contact your preferred commercial agent today to arrange a viewing and seize this opportunity!