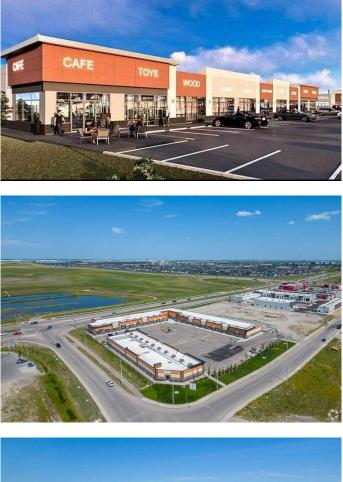

#### \$35

0 Bedroom, 0.00 Bathroom, Commercial on 0.00 Acres

Saddleridge Industrial, Calgary, Alberta

Fantastic opportunity to lease your own retail space in the highly sought-after and rapidly growing Jacksonport NE area. This prime location offers units with IC Zoning, allowing for full retail and office use. Benefit from high exposure for marketing purposes, with the possibility of installing exterior signs for maximum visibility. This bustling area attracts a diverse range of businesses, including ethnic restaurants, fast food franchises, dine-in/take-out eateries, as well as professional services such as accounting, legal, and immigration offices. Surrounding complexes are already home to many popular businesses, ensuring a steady flow of potential customers to your doorstep. With no exclusivity constraints, the possibilities for your business are limitless, making it an ideal investment opportunity. Don't miss out on this chance to secure your spot in one of the most vibrant commercial hubs in Jacksonport NE. Contact your preferred commercial agent today to arrange a viewing and seize this opportunity!