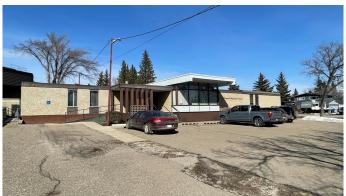

# \$249,900

0 Bedroom, 0.00 Bathroom, Commercial on 0.00 Acres

NONE, Provost, Alberta

Commercial Property for Sale in Provost, Alberta

Former Medical and Dental Office

Prime commercial real estate opportunity in the heart of Provost! This versatile property, previously utilized as a doctor's and dentist's office, is perfect for medical professionals or businesses seeking a central location with ample space.

# **Property Features:**

Location: Centrally situated in Provost, with easy access to major roads and local amenities.

Building Size: Generous floor plan with multiple examination rooms, private offices, and spacious waiting areas.

Parking: Ample parking space for clients and staff.

Accessibility: Fully accessible building with ramp access and wide doorways.

Additional Features: Large reception area, storage rooms, and break room.