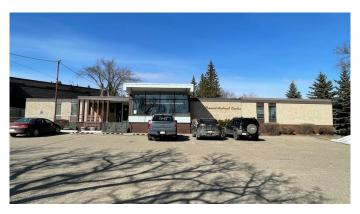

# \$249,900

0 Bedroom, 0.00 Bathroom, Commercial on 0.00 Acres

NONE, Provost, Alberta

Commercial Property for Sale in Provost, Alberta

Former Medical and Dental Office

Prime commercial real estate opportunity in the heart of Provost! This versatile property, previously utilized as a doctor's and dentist's office, is perfect for medical professionals or businesses seeking a central location with ample space.

# **Property Features:**

Location: Centrally situated in Provost, with easy access to major roads and local amenities.

Building Size: Generous floor plan with multiple examination rooms, private offices, and spacious waiting areas.

Parking: Ample parking space for clients and staff.

Accessibility: Fully accessible building with ramp access and wide doorways.

Additional Features: Large reception area, storage rooms, and break room.