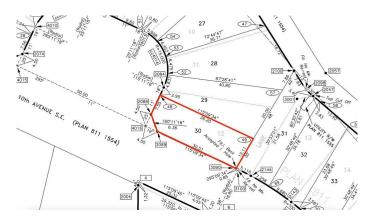

## **Community Information**

Address 144 10 Avenue Se

Subdivision Bankview

City Drumheller

County Drumheller

Province Alberta

Postal Code T0J 0Y6

#### **Additional Information**

Date Listed July 10th, 2024

Days on Market 284

Zoning ND