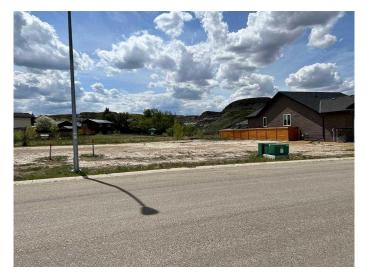

#### \$50,000

0 Bedroom, 0.00 Bathroom, Land on 0.13 Acres

Bankview, Drumheller, Alberta

Residential lots for sale in Drumheller's newest subdivision of Hillsview! All of these lots offer full services including power, water, sewer and natural gas at the lot line. These lots are ready to built on. The neighborhood is surrounded by the badlands and well located to to downtown Drumheller and the Shops on Highway 9 South. There is the option to combine some of these lots to make your lot even bigger! Start getting your new home plans ready for the Hillsview subdivision today! Limited lots available, so come early to get your choice of lots! Buyer must fill out a development permit application sheet as part of the offer outlining what they will build, who their contractor is, and outline the timeline that starts substantial construction within 8 months and completes construction with 24 months. Offers must be left open for 3 weeks from the date submitted.