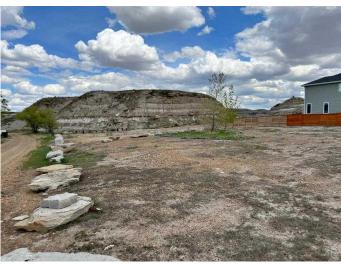

#### \$50,000

0 Bedroom, 0.00 Bathroom, Land on 0.13 Acres

Bankview, Drumheller, Alberta

Residential lots for sale in Drumheller's newest subdivision of Hillsview! All of these lots offer full services including power, water, sewer and natural gas at the lot line. These lots are ready to built on. The neighborhood is surrounded by the badlands and well located to to downtown Drumheller and the Shops on Highway 9 South. There is the option to combine some of these lots to make your lot even bigger! Start getting your new home plans ready for the Hillsview subdivision today! Limited lots available, so come early to get your choice of lots! Buyer must fill out a development permit application sheet as part of the offer outlining what they will build, who their contractor is, and outline the timeline that starts substantial construction within 8 months and completes construction with 24 months. Offers must be left open for 3 weeks from the date submitted.