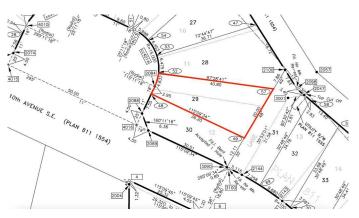

# \$50,000 - 140 10 Avenue Se, Drumheller

MLS® #A2148637

#### \$50,000

0 Bedroom, 0.00 Bathroom, Land on 0.13 Acres

Bankview, Drumheller, Alberta

Residential lots for sale in Drumheller's newest subdivision of Hillsview! All of these lots offer full services including power, water, sewer and natural gas at the lot line. These lots are ready to built on. The neighborhood is surrounded by the badlands and well located to to downtown Drumheller and the Shops on Highway 9 South. There is the option to combine some of these lots to make your lot even bigger! Start getting your new home plans ready for the Hillsview subdivision today! Limited lots available, so come early to get your choice of lots! Buyer must fill out a development permit application sheet as part of the offer outlining what they will build, who their contractor is, and outline the timeline that starts substantial construction within 8 months and completes construction with 24 months. Offers must be left open for 3 weeks from the date submitted.

#### **Community Information**

| Address     | 140 10 Avenue Se |
|-------------|------------------|
| Subdivision | Bankview         |
| City        | Drumheller       |
| County      | Drumheller       |
| Province    | Alberta          |
| Postal Code | T0J 0Y6          |