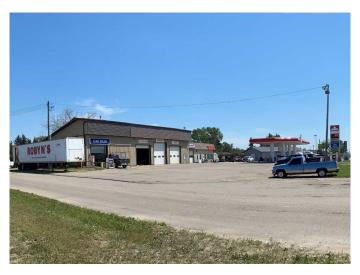

## \$2,490,000

0 Bedroom, 0.00 Bathroom, Commercial on 0.95 Acres

NONE, Beaverlodge, Alberta

Gas station, tire shop, auto repair, car wash and convenience store. Located in the bustling Town of Beaverlodge, this turn key operation has many years of service to the town and surrounding area. The main building is nearly 5000 square feet and houses the c-store, tire & auto shop, automated carwash and office and storage. There is a mezzanine for extra storage and staff area. In addition there is a brand new 36' x 72' pole shed for tire storage and another 10' x 20' storage building. The pumps are brand new coinciding with a new Retail Marketing Agreement with Petro-Canada. Talk to your favorite commercial Realtor for more information.