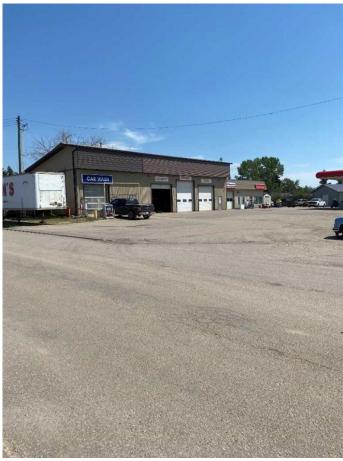

## \$2,490,000

0 Bedroom, 0.00 Bathroom, Commercial on 0.95 Acres

NONE, Beaverlodge, Alberta

Gas station, tire shop, auto repair, car wash and convenience store. Located in the bustling Town of Beaverlodge, this turn key operation has many years of service to the town and surrounding area. The main building is nearly 5000 square feet and houses the c-store, tire & auto shop, automated carwash and office and storage. There is a mezzanine for extra storage and staff area. In addition there is a brand new 36' x 72' pole shed for tire storage and another 10' x 20' storage building. The pumps are brand new coinciding with a new Retail Marketing Agreement with Petro-Canada. Talk to your favorite commercial Realtor for more information.