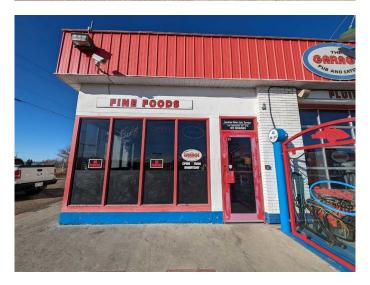

### \$6,000

0 Bedroom, 0.00 Bathroom, Commercial on 0.00 Acres

SW Hill, Medicine Hat, Alberta

Presenting an excellent opportunity to lease a 2,650 Sqft building strategically situated on the busy corner of Gershaw Drive & 7 St SW. Located on the SW Hill, this property offers a prime location for businesses looking to establish themselves in a high-traffic area. This building currently features a spacious patio, an expansive dining area, a comfortable sit-up bar, an open kitchen, and well-maintained washrooms. It can accommodate up to 114 patrons indoors and 42 on the patio, providing ample space for a thriving business. Additionally, there is a generous 25,375 square foot lot open for negotiation, perfect for your development aspirations. This versatile space can be tailored to suit a variety of business needs, making it an ideal choice for entrepreneurs seeking a prime location to start or expand their business. If you have been looking for a prime location building to start your business, this is the one! Lease a turn key business, building and land!!