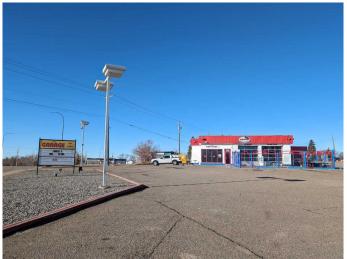

### \$6,000

0 Bedroom, 0.00 Bathroom, Commercial on 0.00 Acres

SW Hill, Medicine Hat, Alberta

Presenting an excellent opportunity to lease a 2,650 Sqft building strategically situated on the busy corner of Gershaw Drive & 7 St SW. Located on the SW Hill, this property offers a prime location for businesses looking to establish themselves in a high-traffic area. This building currently features a spacious patio, an expansive dining area, a comfortable sit-up bar, an open kitchen, and well-maintained washrooms. It can accommodate up to 114 patrons indoors and 42 on the patio, providing ample space for a thriving business. Additionally, there is a generous 25,375 square foot lot open for negotiation, perfect for your development aspirations. This versatile space can be tailored to suit a variety of business needs, making it an ideal choice for entrepreneurs seeking a prime location to start or expand their business. If you have been looking for a prime location building to start your business, this is the one! Lease a turn key business, building and land!!

# **Community Information**

Address 710 Gershaw Drive Sw

Subdivision SW Hill

City Medicine Hat
County Medicine Hat

Province Alberta
Postal Code T1A 5C8

Interior

Heating Forced Air, Natural Gas

Cooling Central Air