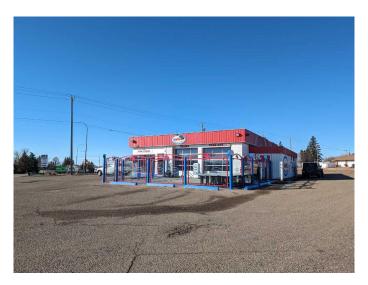

### \$6,000

0 Bedroom, 0.00 Bathroom, Commercial on 0.00 Acres

SW Hill, Medicine Hat, Alberta

Presenting an excellent opportunity to lease a 2,650 Sqft building strategically situated on the busy corner of Gershaw Drive & 7 St SW. Located on the SW Hill, this property offers a prime location for businesses looking to establish themselves in a high-traffic area. This building currently features a spacious patio, an expansive dining area, a comfortable sit-up bar, an open kitchen, and well-maintained washrooms. It can accommodate up to 114 patrons indoors and 42 on the patio, providing ample space for a thriving business. Additionally, there is a generous 25,375 square foot lot open for negotiation, perfect for your development aspirations. This versatile space can be tailored to suit a variety of business needs, making it an ideal choice for entrepreneurs seeking a prime location to start or expand their business. If you have been looking for a prime location building to start your business, this is the one! Lease a turn key business, building and land!!

# **Community Information**

Address 710 Gershaw Drive Sw

Subdivision SW Hill

City Medicine Hat
County Medicine Hat

Province Alberta
Postal Code T1A 5C8

Interior

Heating Forced Air, Natural Gas

Cooling Central Air