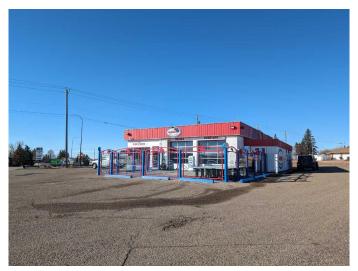

## \$899,000

0 Bedroom, 0.00 Bathroom, Commercial on 0.58 Acres

SW Hill, Medicine Hat, Alberta

Presenting an unparalleled opportunity to acquire a premium commercial building and expansive lot. Strategically located at the bustling corner of Gershaw Drive & 7 St SW, this property boasts a generous 25,375 square foot lot, perfect for your development aspirations. This versatile property offers multiple opportunities. The strategic positioning in a high-traffic area provides maximum visibility, while the generous lot size offers ample space for various development projects. Another option here is you can lease the building for \$6,000 per month, providing an immediate income stream. The high-traffic location ensures excellent visibility and accessibility, making it ideal for businesses looking to maximize their exposure. Why invest here? Whether you're an ambitious developer or a business owner looking for growth potential, this property is a perfect fit. Don't miss out on this exceptional opportunity!