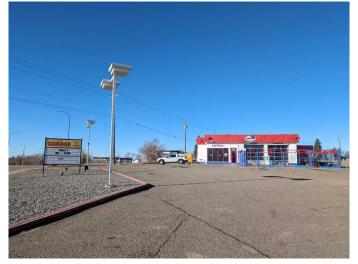

## \$899,000

0 Bedroom, 0.00 Bathroom, Commercial on 0.58 Acres

SW Hill, Medicine Hat, Alberta

Presenting an unparalleled opportunity to acquire a premium commercial building and expansive lot. Strategically located at the bustling corner of Gershaw Drive & 7 St SW, this property boasts a generous 25,375 square foot lot, perfect for your development aspirations. This versatile property offers multiple opportunities. The strategic positioning in a high-traffic area provides maximum visibility, while the generous lot size offers ample space for various development projects. Another option here is you can lease the building for \$6,000 per month, providing an immediate income stream. The high-traffic location ensures excellent visibility and accessibility, making it ideal for businesses looking to maximize their exposure. Why invest here? Whether you're an ambitious developer or a business owner looking for growth potential, this property is a perfect fit. Don't miss out on this exceptional opportunity!