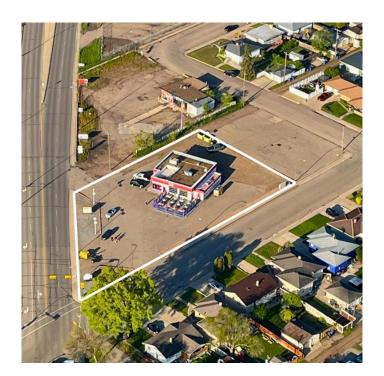

# \$899,000 - 710 Gershaw Drive Sw, Medicine Hat

MLS® #A2148389

## \$899,000

0 Bedroom, 0.00 Bathroom, Commercial on 0.58 Acres

SW Hill, Medicine Hat, Alberta

Presenting an unparalleled opportunity to acquire a premium commercial building and expansive lot. Strategically located at the bustling corner of Gershaw Drive & 7 St SW, this property boasts a generous 25,375 square foot lot, perfect for your development aspirations. This versatile property offers multiple opportunities. The strategic positioning in a high-traffic area provides maximum visibility, while the generous lot size offers ample space for various development projects. Another option here is you can lease the building for \$6,000 per month, providing an immediate income stream. The high-traffic location ensures excellent visibility and accessibility, making it ideal for businesses looking to maximize their exposure. Why invest here? Whether you're an ambitious developer or a business owner looking for growth potential, this property is a perfect fit. Don't miss out on this exceptional opportunity!

#### **Essential Information**

MLS® # A2148389
Price \$899,000
Bathrooms 0.00

Acres 0.58

Year Built 1956

Type Commercial

Sub-Type Mixed Use

Status Active

# **Community Information**

Address 710 Gershaw Drive Sw

Subdivision SW Hill

City Medicine Hat

County Medicine Hat

Province Alberta
Postal Code T1A 5C8

Interior

Heating Natural Gas, Forced Air