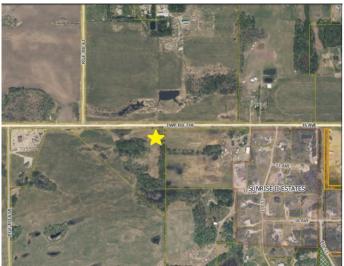

Correction Line West Industrial. Just south of Grande Prairie with convenient access to Highway 40, Correction Line, 116 st and future southwest bypass. This RM-1 Industrial land is some of the only available Industrial land on south side of town. Subdivision is now approved for 5 and 8 acre lots and flexibility available for larger parcels if desired. Lots will include: paved roads, power, gas, Aquatera water and County taxes. Great visibility from Correction Line, 116 St and future South West Bypass. Contact your realtor for more details or information package. Vendor is a licensed REALTOR® in the Province of Alberta

## **Community Information**

Address 62083 Township 710 Other

Subdivision NONE

City Rural Grande Prairie No. 1, County of

County Grande Prairie No. 1, County of

Province Alberta

Postal Code T8W 5B5