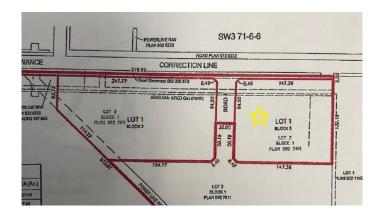

Correction Line West Industrial. Just south of Grande Prairie with convenient access to Highway 40, Correction Line, 116 st and future southwest bypass. This RM-1 Industrial land is some of the only available Industrial land on south side of town. Subdivision is now approved for 5 and 8 acre lots and flexibility available for larger parcels if desired. Lots will include: paved roads, power, gas, Aquatera water and County taxes. Great visibility from Correction Line, 116 St and future South West Bypass. Contact your realtor for more details or information package. Vendor is a licensed REALTOR® in the Province of Alberta

#### **Essential Information**

MLS® # A2148363 Price \$1,125,000

Bathrooms 0.00
Acres 5.00
Type Land

Sub-Type Industrial Land

Status Active