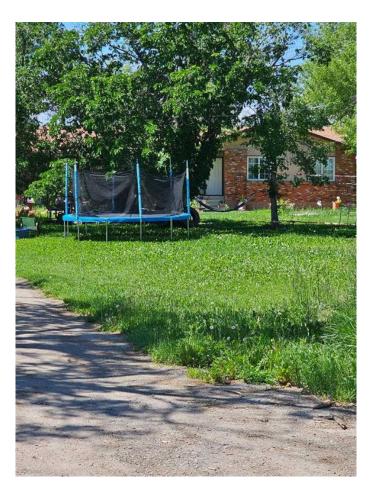

#### \$3,390,000

0 Bedroom, 0.00 Bathroom, Land on 160.00 Acres

NONE, Rural Rocky View County, Alberta

HUGE PRICE REDUCTION \*\*\*\*\* This 160-acre highly potential land has a 3000 sqft Bungalow, 4 BEDROOMS, 3 BATHROOMS, and a LARGE wired Quonset shop. It is an ideal holding property for contract operators to combine Residence and Business. It is great for roofers, pavers, welders, trucking, mechanical shops and companies. This property is strategically located on Range Road 280 and Township 22, within minutes of HWY 22X, Calgary, and the City of Langdon. The rental income from the land lease and the acreage home is about 58,000 per annum. For showing please book through Showing Time with at least 24 hours advance notice.