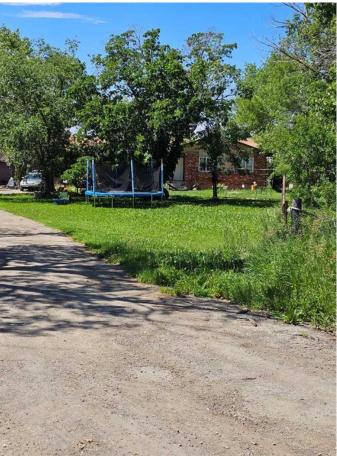

#### \$3,390,000

0 Bedroom, 0.00 Bathroom, Land on 160.00 Acres

NONE, Rural Rocky View County, Alberta

HUGE PRICE REDUCTION \*\*\*\*\* This 160-acre highly potential land has a 3000 sqft Bungalow, 4 BEDROOMS, 3 BATHROOMS, and a LARGE wired Quonset shop. It is an ideal holding property for contract operators to combine Residence and Business. It is great for roofers, pavers, welders, trucking, mechanical shops and companies. This property is strategically located on Range Road 280 and Township 22, within minutes of HWY 22X, Calgary, and the City of Langdon. The rental income from the land lease and the acreage home is about 58,000 per annum. For showing please book through Showing Time with at least 24 hours advance notice.