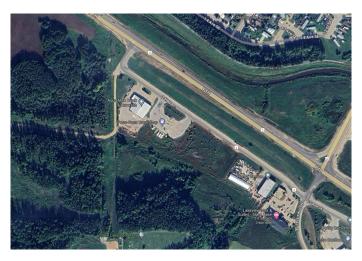

## \$565,500

0 Bedroom, 0.00 Bathroom, Land on 1.01 Acres

NONE, Slave Lake, Alberta

Here you have it, the commercial lot you have been searching for. With frontage onto Highway 2 at the Highway 88 junction this is the first commercial development that you see entering Slave Lake. Neighboring developments include a hotel, major restaurant chain, 2 bulk fuel stations, a ATV dealer, and a car wash. Providing easy access and full exposure to Highway 2 this property is the jewel in availability. It's all here, location, level lot, strong customer draw, and the chance to own it now. Pls check documents section of this listing for zoning and development permissions.

### **Exterior**

Lot Description Cleared, Near Shopping Center, Level, Street Lighting, Open Lot,

Rectangular Lot