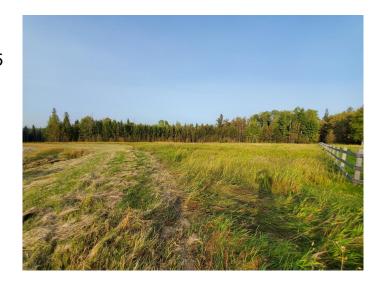

### \$85,000

0 Bedroom, 0.00 Bathroom, Land on 7.68 Acres

NONE, Rural Yellowhead County, Alberta

Beautifully treed high land ready to build your dream executive home. At the end of a cul de sac in Tollerton Hill Estates, this 7.68 acre piece has water well on the lot, and power/gas at the property line.