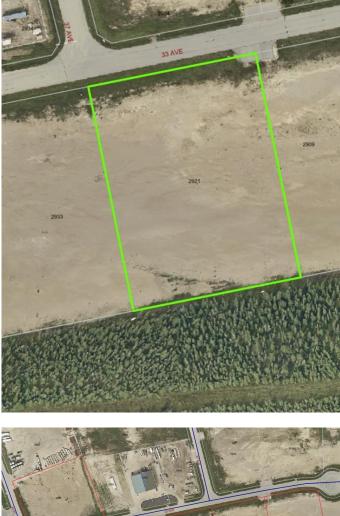

# \$667,500 - 2921 33 Avenue, Whitecourt

MLS® #A2147420

#### \$667,500

0 Bedroom, 0.00 Bathroom, Land on 2.67 Acres

NONE, Whitecourt, Alberta

High and open 2.67 acres, ready to build. Developer can also build to suit. 4 adjoining lots available as well. Easy highway access. Centrally located next to main industrial in the town with good highway access, east end of Whitecourt.

## **Community Information**

| Address     | 2921 33 Avenue   |
|-------------|------------------|
| Subdivision | NONE             |
| City        | Whitecourt       |
| County      | Woodlands County |
| Province    | Alberta          |
| Postal Code | T7S 1N5          |