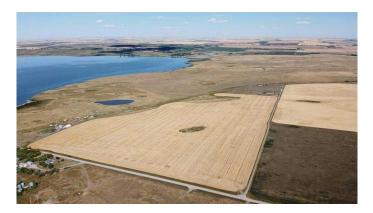

### \$895,000

0 Bedroom, 0.00 Bathroom, Land on 93.26 Acres

NONE, Rural Wheatland County, Alberta

This is an Incredible opportunity to own 93+/acres with outstanding views of Eagle Lake in the County of Wheatland! Amazing value for this prime location, you won't find anything else of this caliber and in a serene setting at this price point. Conveniently located in a quiet location by Eagle Lake, surrounded by rolling farmlands with direct access to Strathmore, a short drive into Chestermere and Calgary. The possibilities are endless with what you can build on the land, subdivide or hold for future use. Land is currently farmed by a neighbour, and can continue while you set your plans in motion. Don't let this one-of-a-kind opportunity pass you by!