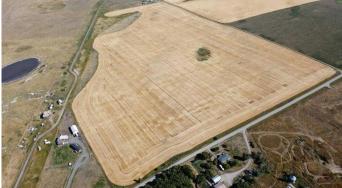

### \$895,000

0 Bedroom, 0.00 Bathroom, Land on 93.26 Acres

NONE, Rural Wheatland County, Alberta

This is an Incredible opportunity to own 93+/acres with outstanding views of Eagle Lake in the County of Wheatland! Amazing value for this prime location, you won't find anything else of this caliber and in a serene setting at this price point. Conveniently located in a quiet location by Eagle Lake, surrounded by rolling farmlands with direct access to Strathmore, a short drive into Chestermere and Calgary. The possibilities are endless with what you can build on the land, subdivide or hold for future use. Land is currently farmed by a neighbour, and can continue while you set your plans in motion. Don't let this one-of-a-kind opportunity pass you by!