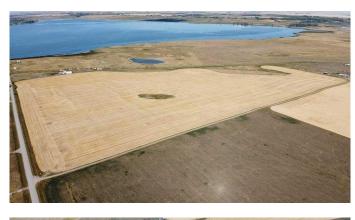

### \$895,000

0 Bedroom, 0.00 Bathroom, Land on 93.26 Acres

NONE, Rural Wheatland County, Alberta

This is an Incredible opportunity to own 93+/acres with outstanding views of Eagle Lake in the County of Wheatland! Amazing value for this prime location, you won't find anything else of this caliber and in a serene setting at this price point. Conveniently located in a quiet location by Eagle Lake, surrounded by rolling farmlands with direct access to Strathmore, a short drive into Chestermere and Calgary. The possibilities are endless with what you can build on the land, subdivide or hold for future use. Land is currently farmed by a neighbour, and can continue while you set your plans in motion. Don't let this one-of-a-kind opportunity pass you by!