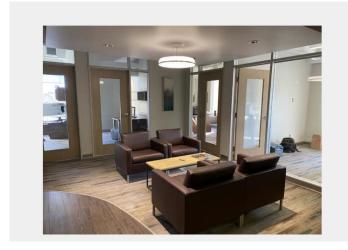

### \$8,050,000

0 Bedroom, 0.00 Bathroom, Commercial on 0.00 Acres

Inglewood\_SALB, St. Albert, Alberta

Located just off St. Albert Trail, the primary arterial roadway in St. Albert, the Property benefits from short drive times to key transportation routes including Anthony Henday Drive and Yellowhead Trail. The Property has eight grade doors, one ramped grade door and four dock doors. Inventory can be easily managed without disrupting walk-in customers at the front of the space. The Property is well-maintained with modern finishes in the reception and office spaces, as well as functional common boardrooms. The Property offers a functional layout for a wide range of industrial users seeking higher quality office space and conventional warehousing.