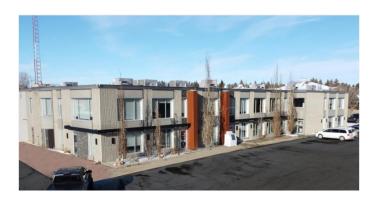

### \$8,050,000

0 Bedroom, 0.00 Bathroom, Commercial on 0.00 Acres

Inglewood\_SALB, St. Albert, Alberta

Located just off St. Albert Trail, the primary arterial roadway in St. Albert, the Property benefits from short drive times to key transportation routes including Anthony Henday Drive and Yellowhead Trail. The Property has eight grade doors, one ramped grade door and four dock doors. Inventory can be easily managed without disrupting walk-in customers at the front of the space. The Property is well-maintained with modern finishes in the reception and office spaces, as well as functional common boardrooms. The Property offers a functional layout for a wide range of industrial users seeking higher quality office space and conventional warehousing.