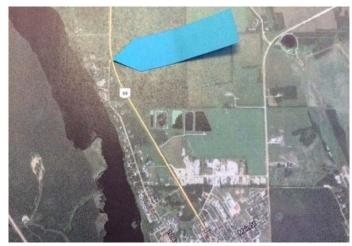

### \$45,000

0 Bedroom, 0.00 Bathroom, Land on 0.53 Acres

NONE, Out of Province\_Alberta,

Saskatchewan

Big River, Nature's Doorstep! Looking for land in the heart of lake country? The shores of Cowan Lake and great fishing are just steps away! This .53 acre lot in the MD of Big River, is a well treed lot and is just waiting for you to make it your own. Services are just across the street. The neighboring corner lot (LOT 1) is .59 acres and is also available.

## **Community Information**

Address 2 Riddle Place

Subdivision NONE

City Out of Province\_Alberta

County Out Of Board Province Saskatchewan

Postal Code S0J 0E0