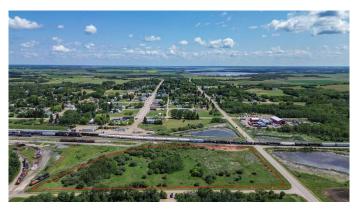

### \$69,900

0 Bedroom, 0.00 Bathroom, Land on 5.50 Acres

NONE, Mirror, Alberta

Here is 5.5 acres sitting in the town of Mirror AB. This land is vacant and waiting for you to start your business, or a great place to store extra equipment. This piece is zoned light industrial, so there are endless possibilities with this property, especially while sitting right next to the tracks, and also having highway access from the south. There is power running along the west and south ends of the property, and natural gas just across the road to the west. Town sewer and water is just across the tracks to the east. Mirror has lots to offer, including a library, k-9 school, a skate park, legion, post office, Alberta Treasury Branch, playgrounds, grocery store, diners, gas station, and that's just to name a few. Mirror is just a short 30 minute drive to Lacombe and Stettler, 35 minute drive to Ponoka, and under 15 minutes to Bashaw. If you're in the market for some land with a great location to start up, or expand your business, you should definitely check this one out.