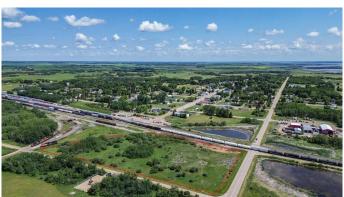

### \$69,900

0 Bedroom, 0.00 Bathroom, Land on 5.50 Acres

NONE, Mirror, Alberta

Here is 5.5 acres sitting in the town of Mirror AB. This land is vacant and waiting for you to start your business, or a great place to store extra equipment. This piece is zoned light industrial, so there are endless possibilities with this property, especially while sitting right next to the tracks, and also having highway access from the south. There is power running along the west and south ends of the property, and natural gas just across the road to the west. Town sewer and water is just across the tracks to the east. Mirror has lots to offer, including a library, k-9 school, a skate park, legion, post office, Alberta Treasury Branch, playgrounds, grocery store, diners, gas station, and that's just to name a few. Mirror is just a short 30 minute drive to Lacombe and Stettler, 35 minute drive to Ponoka, and under 15 minutes to Bashaw. If you're in the market for some land with a great location to start up, or expand your business, you should definitely check this one out.