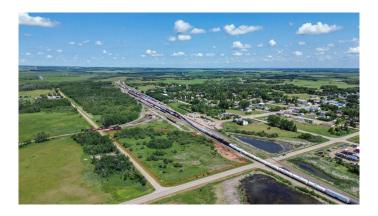

### \$69,900

0 Bedroom, 0.00 Bathroom, Land on 5.50 Acres

NONE, Mirror, Alberta

Here is 5.5 acres sitting in the town of Mirror AB. This land is vacant and waiting for you to start your business, or a great place to store extra equipment. This piece is zoned light industrial, so there are endless possibilities with this property, especially while sitting right next to the tracks, and also having highway access from the south. There is power running along the west and south ends of the property, and natural gas just across the road to the west. Town sewer and water is just across the tracks to the east. Mirror has lots to offer, including a library, k-9 school, a skate park, legion, post office, Alberta Treasury Branch, playgrounds, grocery store, diners, gas station, and that's just to name a few. Mirror is just a short 30 minute drive to Lacombe and Stettler, 35 minute drive to Ponoka, and under 15 minutes to Bashaw. If you're in the market for some land with a great location to start up, or expand your business, you should definitely check this one out.