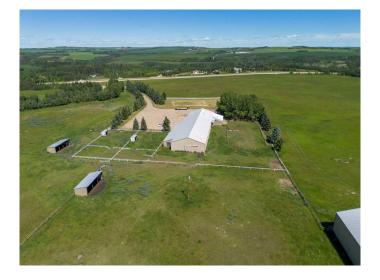

### \$1,550,000

0 Bedroom, 0.00 Bathroom, Agri-Business on 0.00 Acres

NONE, Rural Red Deer County, Alberta

You might call this driving into paradise. Almost 85 acres with 50-55 acres in hay that you can cut, bale and store in the 40 x 160 hayshed. Plenty of corrals and shelters for the horses and then a 60 x 160 riding arena. Storage areas on both sides of arena. Also an upstairs common room / banquet room with full kitchen, washroom, tack room and couches to relax on and a wall full of windows to be able to watch the horse or cattle shows going on down below in the arena. A large shop area for keeping the tractors inside and doing maintenance. Could be an amazing place to build the home of your dreams that could be looking over the Red Deer River Valley, or board and train horses.