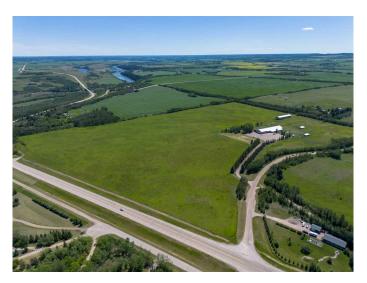

### \$1,550,000

0 Bedroom, 0.00 Bathroom, Agri-Business on 0.00 Acres

NONE, Rural Red Deer County, Alberta

You might call this driving into paradise. Almost 85 acres with 50-55 acres in hay that you can cut, bale and store in the 40 x 160 hayshed. Plenty of corrals and shelters for the horses and then a 60 x 160 riding arena. Storage areas on both sides of arena. Also an upstairs common room / banquet room with full kitchen, washroom, tack room and couches to relax on and a wall full of windows to be able to watch the horse or cattle shows going on down below in the arena. A large shop area for keeping the tractors inside and doing maintenance. Could be an amazing place to build the home of your dreams that could be looking over the Red Deer River Valley, or board and train horses.