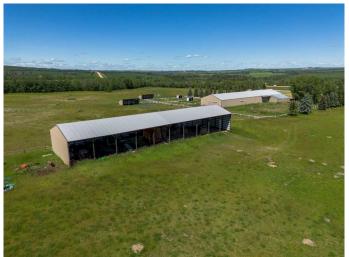

### \$1,550,000

0 Bedroom, 0.00 Bathroom, Agri-Business on 0.00 Acres

NONE, Rural Red Deer County, Alberta

You might call this driving into paradise. Almost 85 acres with 50-55 acres in hay that you can cut, bale and store in the 40 x 160 hayshed. Plenty of corrals and shelters for the horses and then a 60 x 160 riding arena. Storage areas on both sides of arena. Also an upstairs common room / banquet room with full kitchen, washroom, tack room and couches to relax on and a wall full of windows to be able to watch the horse or cattle shows going on down below in the arena. A large shop area for keeping the tractors inside and doing maintenance. Could be an amazing place to build the home of your dreams that could be looking over the Red Deer River Valley, or board and train horses.