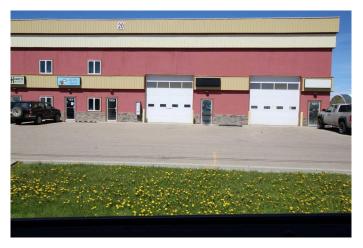

### \$2,100

0 Bedroom, 0.00 Bathroom, Commercial on 0.00 Acres

Beju Industrial Park, Sylvan Lake, Alberta

LOCATION LOCATION, easy access to Highway 20 - this bay offers 2400 sq ft of main floor work space, front and rear 14ft overhead doors also upper mezzanine with 1024 sq ft, including reception area, office and washroom. Lease is \$2100/month plus triple net. Outside you will find an abundance of gated, shared parking. Your business will love it here.