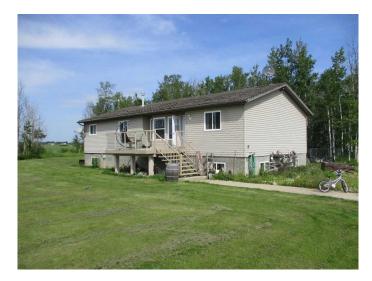

### \$1,495,000

4 Bedroom, 3.00 Bathroom, Agri-Business on 310.00 Acres

NONE, Rural Northern Lights, County of, Alberta

Here is a chance to purchase a newer modular home and a 1/2 section of good open farmland located right on the pavement only 1.5 miles south of Manning Ab.! Property comes with a 18 yr old 1385 sq. ft. modular home with 4 bedroom 3 bathroom with full finished basement! Yard is nicely landscaped with lawn grass, spruce & poplar trees for sound barrier and wind break! Also has a garden spot & fire pit! Farmland consists of 310 acres with 295 cultivated and seeded to canola this year! There is a gas lease that has paid \$2400 for 2024! Current Renter for land is paying \$65 per acre for 2024 crop year!