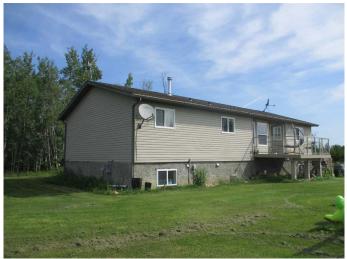

### \$1,495,000

4 Bedroom, 3.00 Bathroom, Agri-Business on 310.00 Acres

NONE, Rural Northern Lights, County of, Alberta

Here is a chance to purchase a newer modular home and a 1/2 section of good open farmland located right on the pavement only 1.5 miles south of Manning Ab.! Property comes with a 18 yr old 1385 sq. ft. modular home with 4 bedroom 3 bathroom with full finished basement! Yard is nicely landscaped with lawn grass, spruce & poplar trees for sound barrier and wind break! Also has a garden spot & fire pit! Farmland consists of 310 acres with 295 cultivated and seeded to canola this year! There is a gas lease that has paid \$2400 for 2024! Current Renter for land is paying \$65 per acre for 2024 crop year!