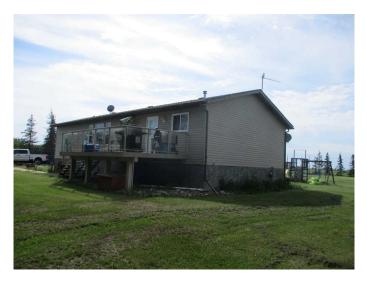

### \$1,495,000

4 Bedroom, 3.00 Bathroom, Agri-Business on 310.00 Acres

NONE, Rural Northern Lights, County of, Alberta

Here is a chance to purchase a newer modular home and a 1/2 section of good open farmland located right on the pavement only 1.5 miles south of Manning Ab.! Property comes with a 18 yr old 1385 sq. ft. modular home with 4 bedroom 3 bathroom with full finished basement! Yard is nicely landscaped with lawn grass, spruce & poplar trees for sound barrier and wind break! Also has a garden spot & fire pit! Farmland consists of 310 acres with 295 cultivated and seeded to canola this year! There is a gas lease that has paid \$2400 for 2024! Current Renter for land is paying \$65 per acre for 2024 crop year!