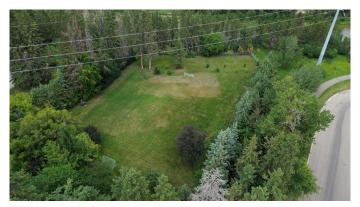

### \$625,000

0 Bedroom, 0.00 Bathroom, Land on 1.16 Acres

Westlake, Red Deer, Alberta

WELCOME to an acreage in the city backing onto the Red Deer River! This massive 1.2 Acre Lot with mature trees is a truly unique find. Nestled at the end of a very private and exclusive close. This is the perfect spot to build your remarkable estate home. Follow the trail system to great amenities like Heritage Ranch, Bower Ponds, or connect to paths all over Red Deer. The sun loves shining in on this oasis of a spot, and you will not feel like you're in the city! This land is destined to build dreams.