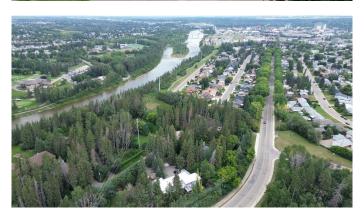

### \$625,000

0 Bedroom, 0.00 Bathroom, Land on 1.16 Acres

Westlake, Red Deer, Alberta

WELCOME to an acreage in the city backing onto the Red Deer River! This massive 1.2 Acre Lot with mature trees is a truly unique find. Nestled at the end of a very private and exclusive close. This is the perfect spot to build your remarkable estate home. Follow the trail system to great amenities like Heritage Ranch, Bower Ponds, or connect to paths all over Red Deer. The sun loves shining in on this oasis of a spot, and you will not feel like you're in the city! This land is destined to build dreams.