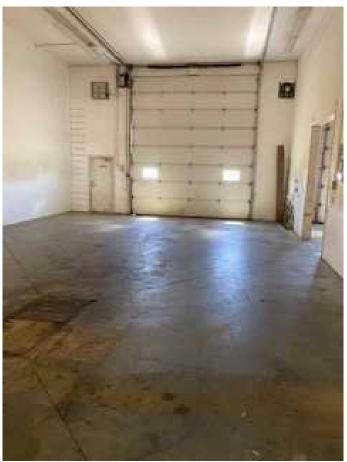

## \$3,000

0 Bedroom, 0.00 Bathroom, Commercial on 0.00 Acres

NONE, Whitecourt, Alberta

Excellent corner location includes a drive through wash bay ands adjoining bay ideal for a mechanical shop. Adjoining this is a triple bay that is also available. Offices, front paved parking and partial fencing at the back yard.. Lease includes gas and water, taxes are \$350/month