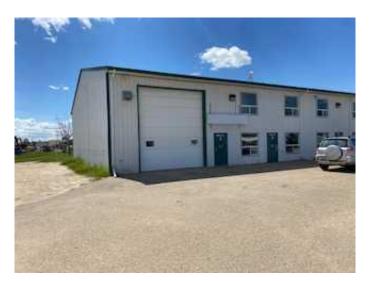

# \$3,000 - 3505 38 Bay 1&2 Avenue, Whitecourt

MLS® #A2145893

## \$3,000

0 Bedroom, 0.00 Bathroom, Commercial on 0.00 Acres

NONE, Whitecourt, Alberta

Excellent corner location includes a drive through wash bay ands adjoining bay ideal for a mechanical shop. Adjoining this is a triple bay that is also available. Offices, front paved parking and partial fencing at the back yard.. Lease includes gas and water, taxes are \$350/month

## **Community Information**

Address 3505 38 Bay 1&2 Avenue

Industrial

Subdivision NONE

City Whitecourt

County Woodlands County

Province Alberta
Postal Code T7S 1N8